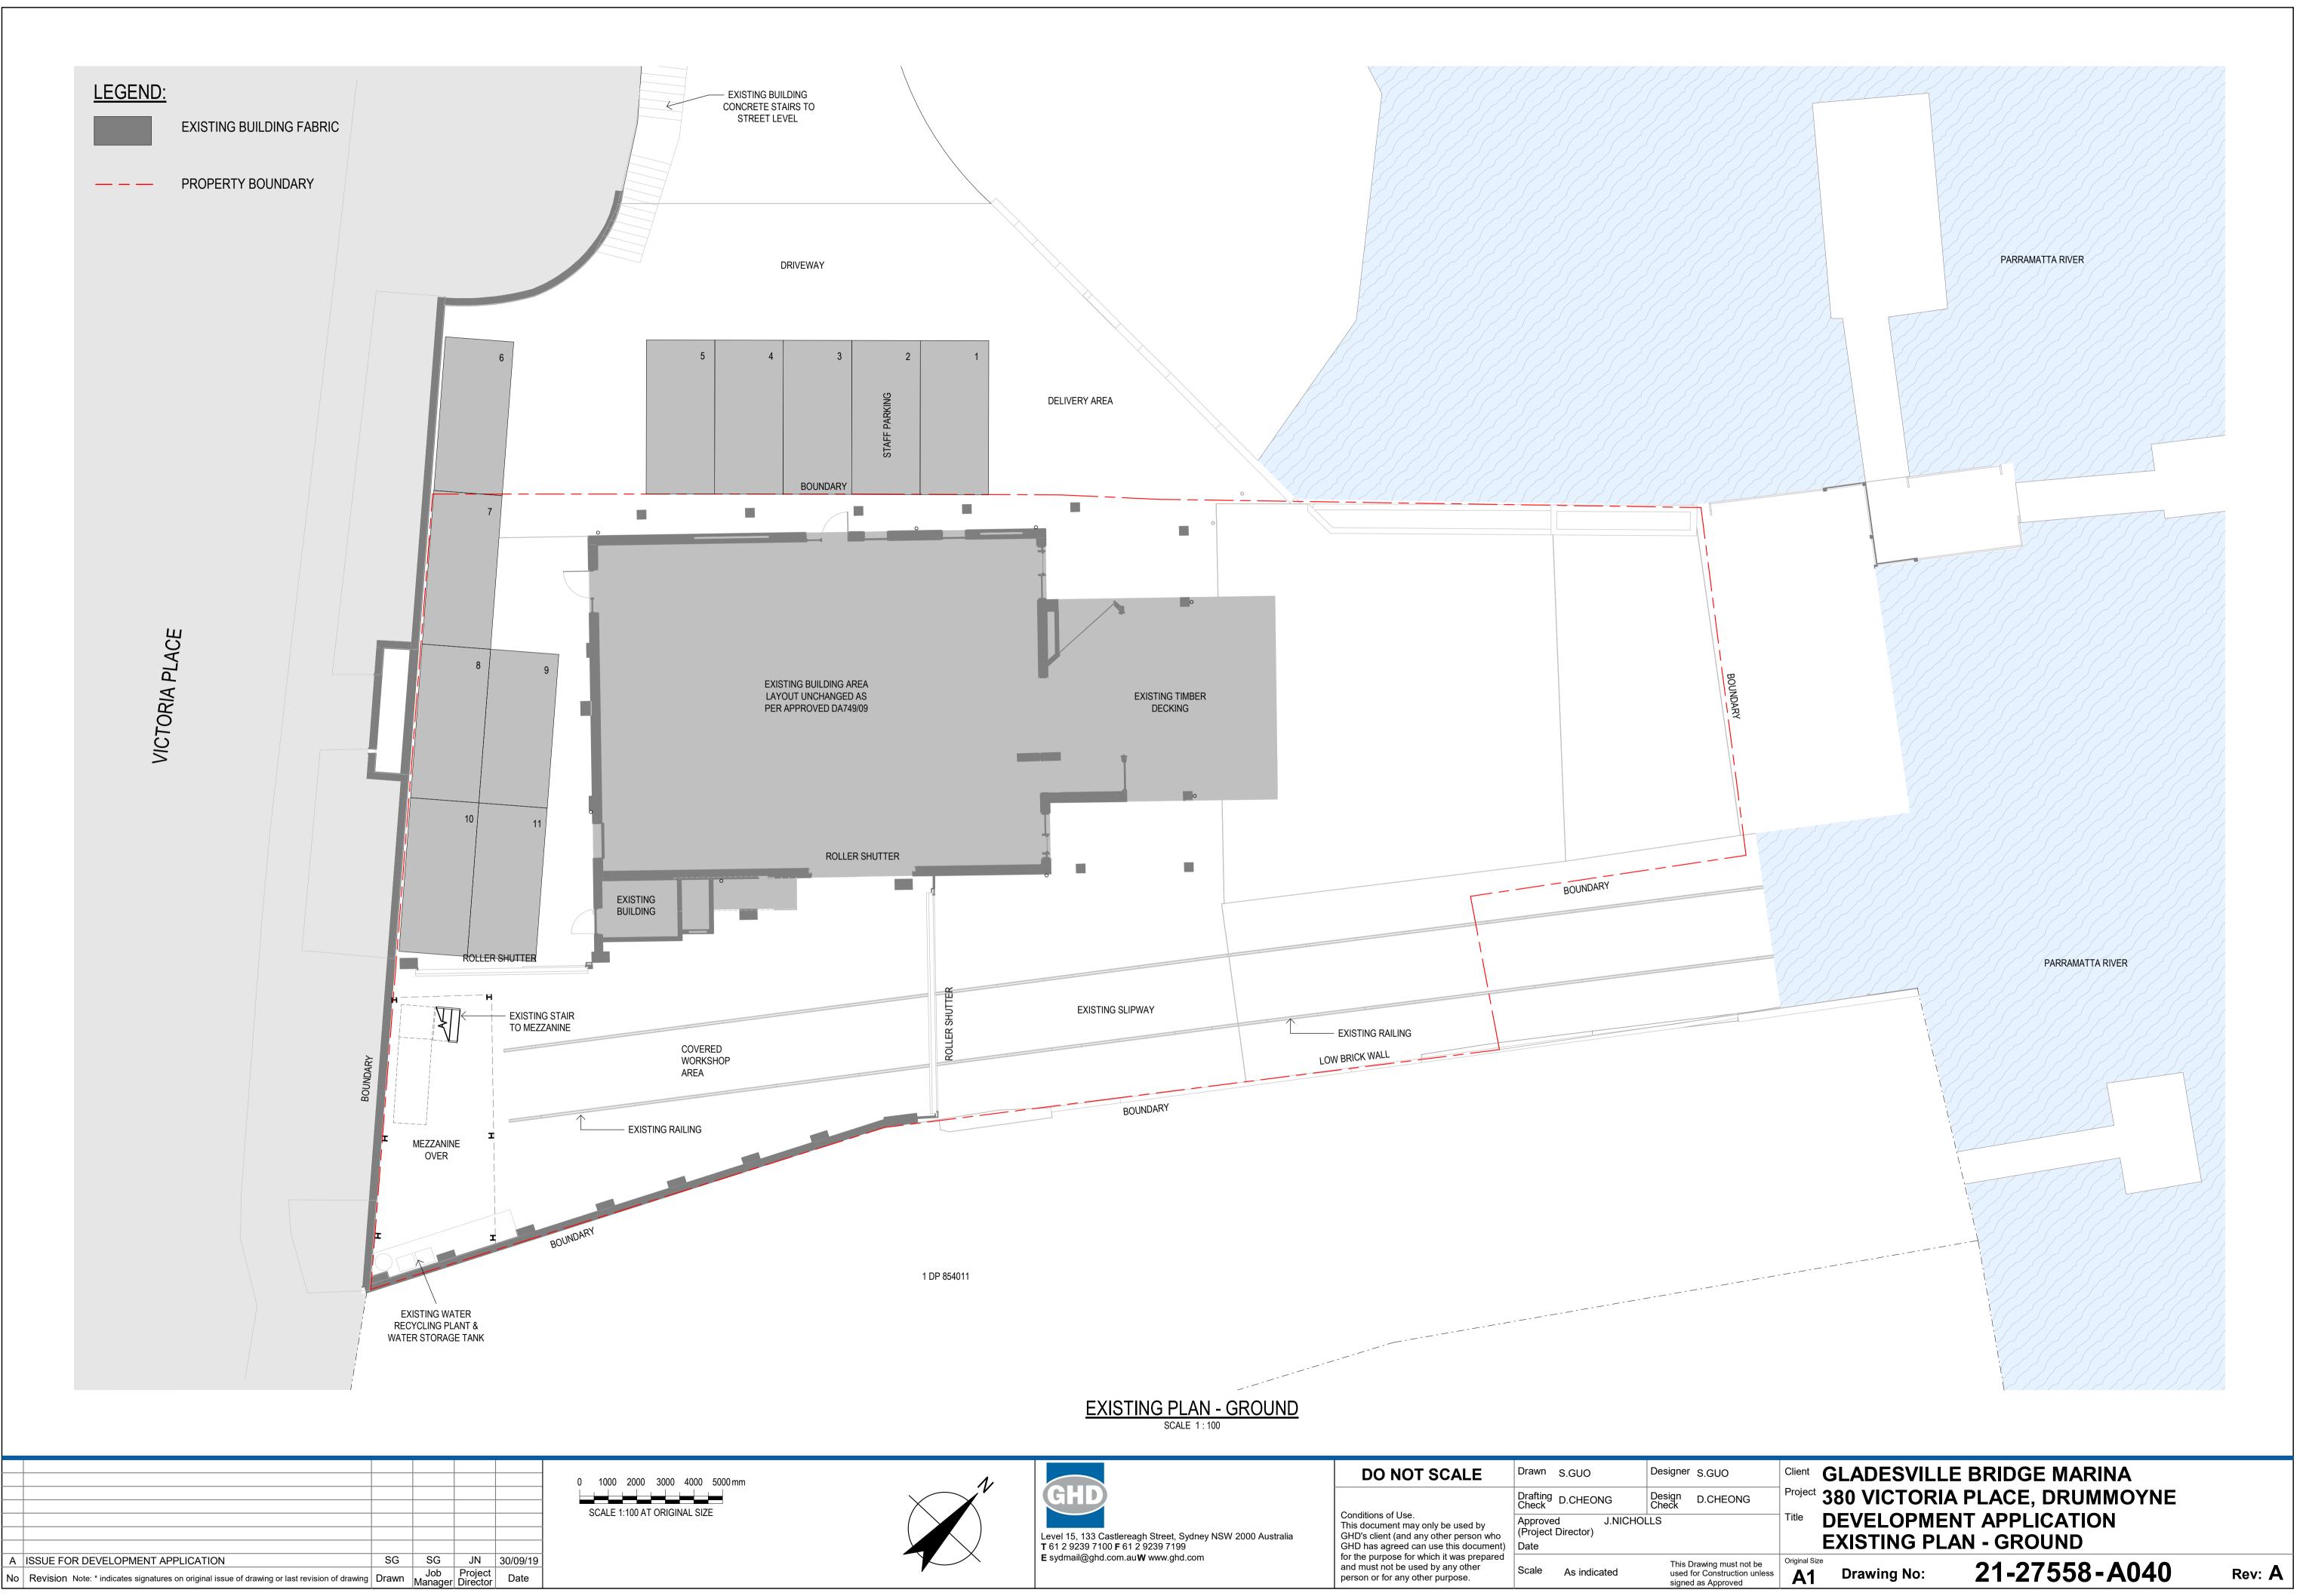

## GLADESVILLE BRIDGE MARINA 380 VICTORIA PLACE, DRUMMOYNE PROPOSED VALET CAR PARKING 21-27558

| PROJECT          | DRG NO. |                               |  |  |  |  |  |  |
|------------------|---------|-------------------------------|--|--|--|--|--|--|
| No.              | SHEET   | DRAWING TITLE                 |  |  |  |  |  |  |
| 1. ARCHITECTURAL |         |                               |  |  |  |  |  |  |
| 21-27558         | A001    | ARCHITECTURAL DRAWING INDEX   |  |  |  |  |  |  |
| 21-27558         | A003    | EXISTING SITE PLAN            |  |  |  |  |  |  |
| 21-27558         | A040    | EXISTING PLAN - GROUND        |  |  |  |  |  |  |
| 21-27558         | A041    | EXISTING PLAN - LEVEL 1       |  |  |  |  |  |  |
| 21-27558         | A042    | EXISTING PLAN - LEVEL 2       |  |  |  |  |  |  |
| 21-27558         | A043    | EXISTING PLAN - ROOF          |  |  |  |  |  |  |
| 21-27558         | A050    | DEMOLITION PLAN - GROUND      |  |  |  |  |  |  |
| 21-27558         | A051    | DEMOLITION PLAN - LEVEL 1     |  |  |  |  |  |  |
| 21-27558         | A100    | GENERAL ARRANGEMENT - GROUND  |  |  |  |  |  |  |
| 21-27558         | A101    | GENERAL ARRANGEMENT - LEVEL 1 |  |  |  |  |  |  |
| 21-27558         | A102    | GENERAL ARRANGEMENT - LEVEL 2 |  |  |  |  |  |  |
| 21-27558         | A103    | GENERAL ARRANGEMENT - ROOF    |  |  |  |  |  |  |
| 21-27558         | A200    | SECTIONS - SHEET 1            |  |  |  |  |  |  |