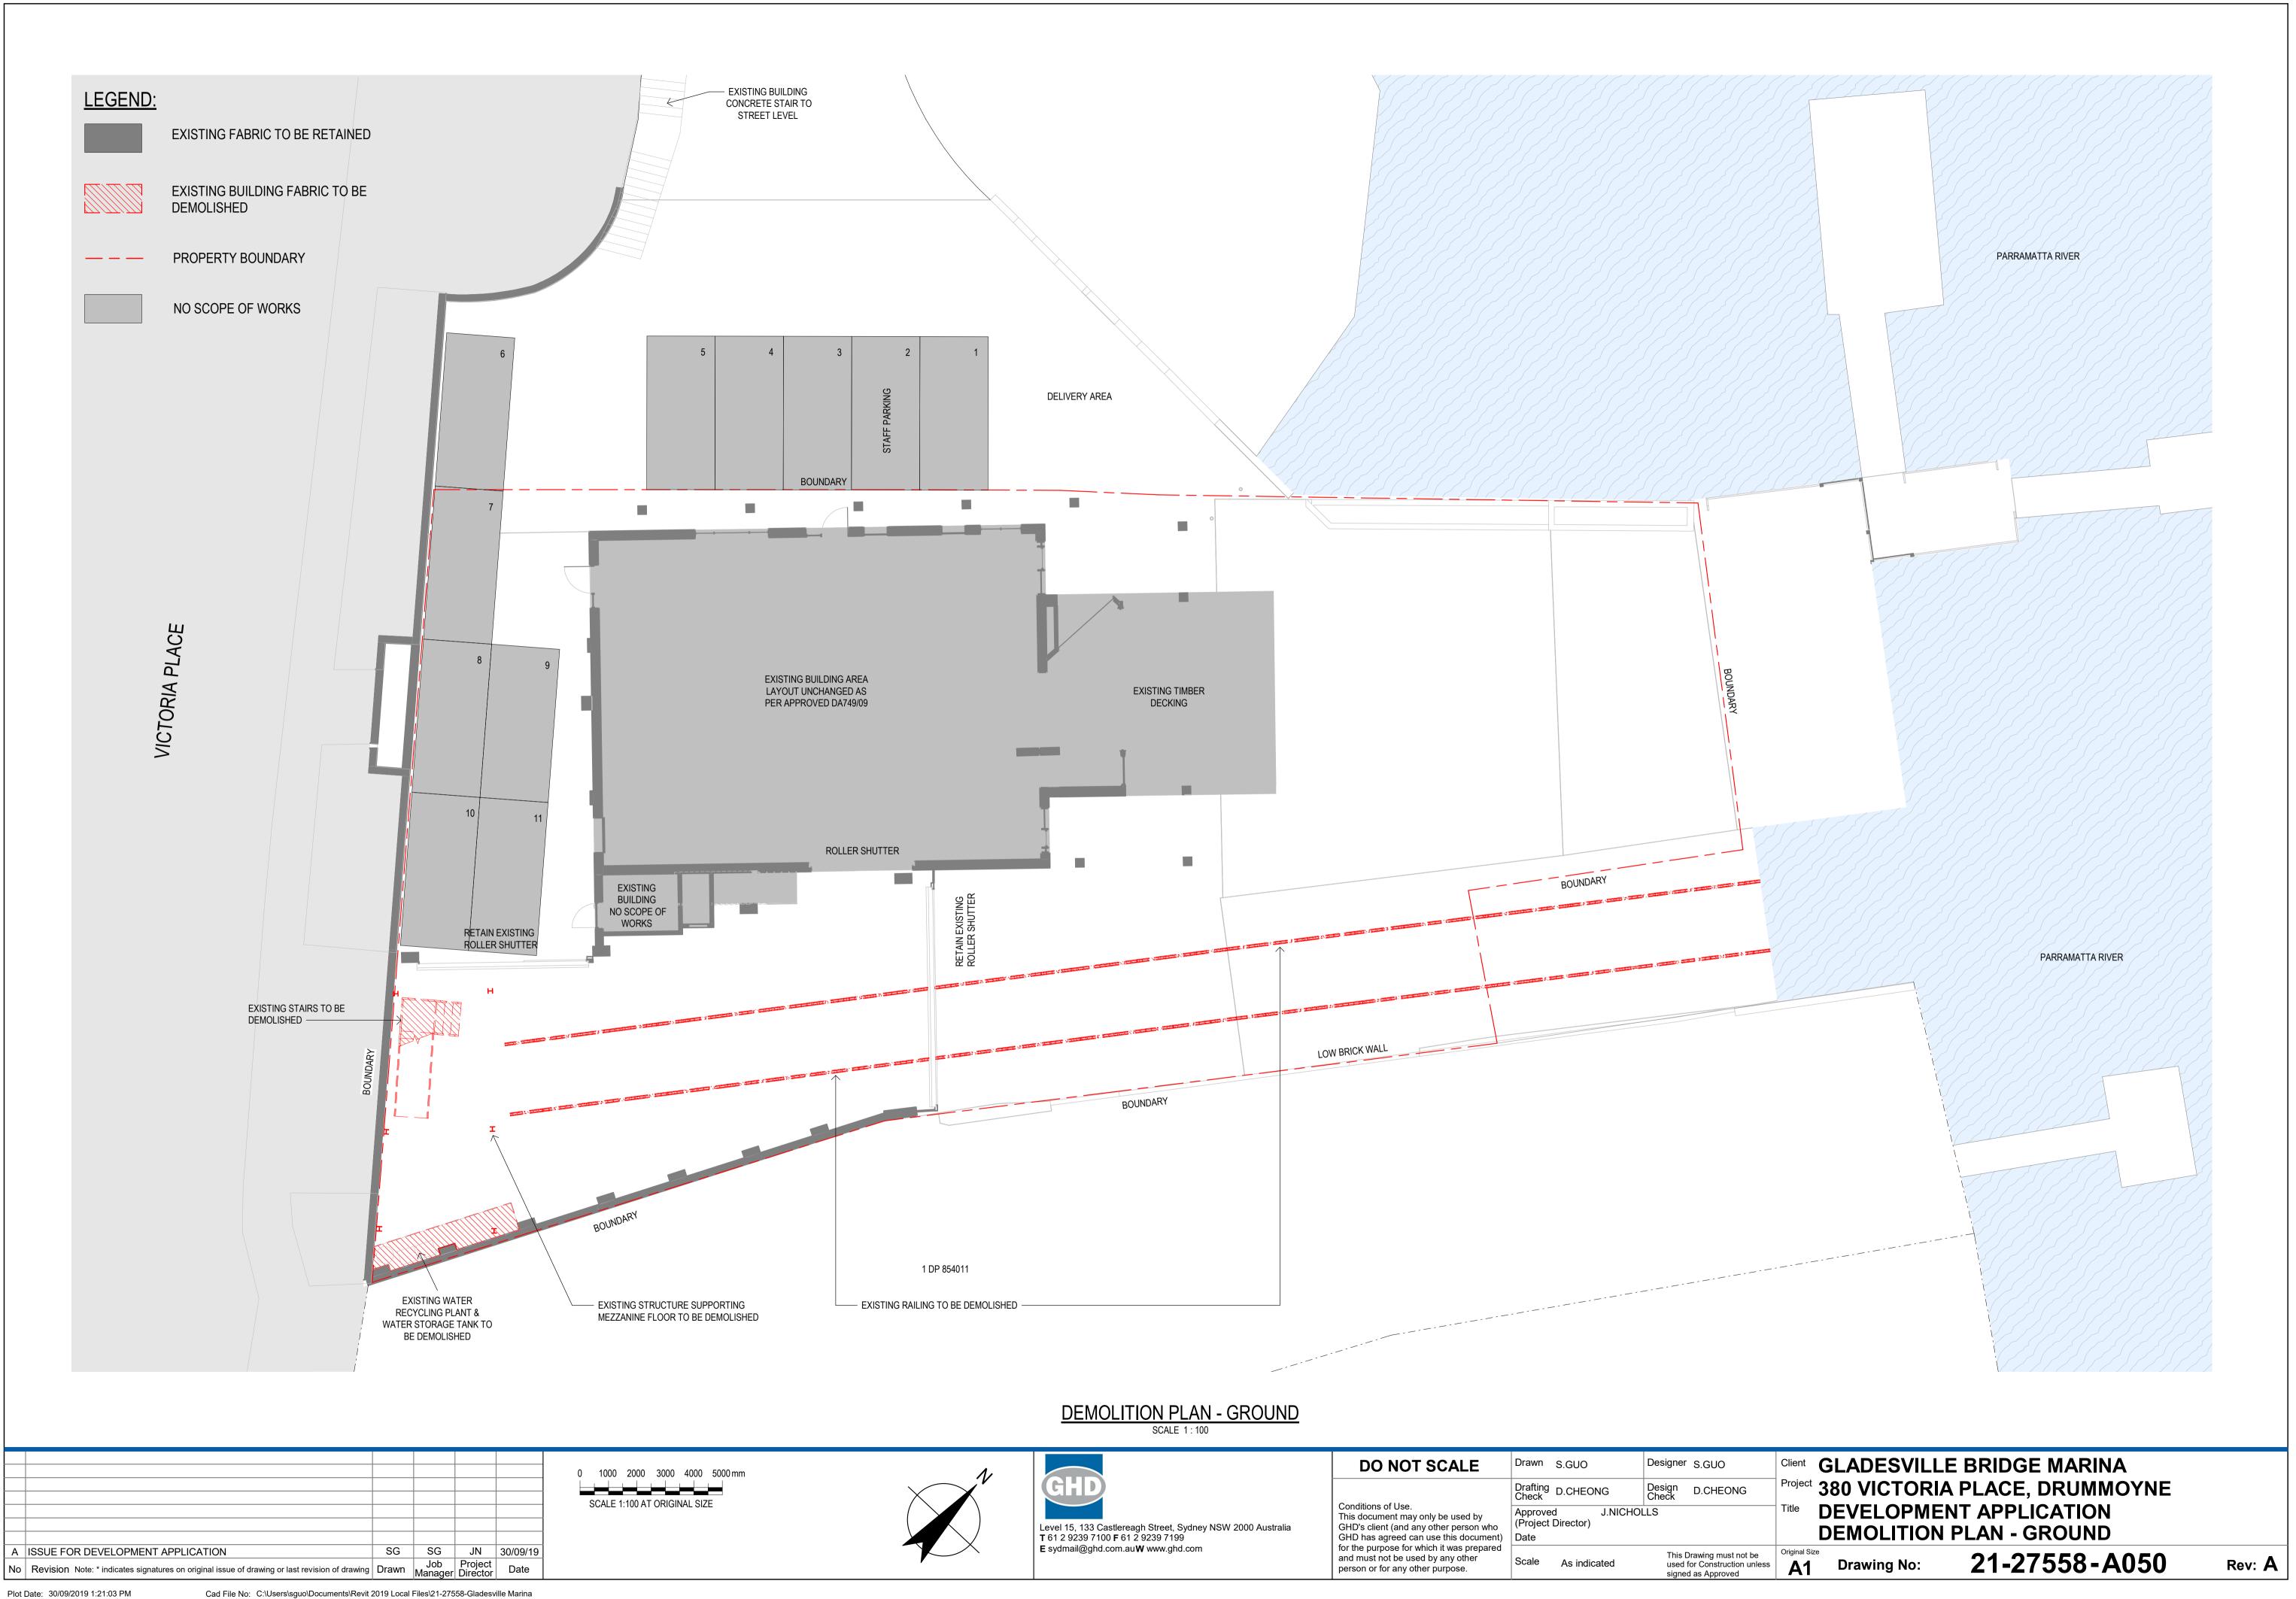

## GLADESVILLE BRIDGE MARINA 380 VICTORIA PLACE, DRUMMOYNE PROPOSED VALET CAR PARKING 21-27558

| PROJECT          | DRG NO. |                               |  |  |  |  |  |  |
|------------------|---------|-------------------------------|--|--|--|--|--|--|
| No.              | SHEET   | DRAWING TITLE                 |  |  |  |  |  |  |
| 1. ARCHITECTURAL |         |                               |  |  |  |  |  |  |
| 21-27558         | A001    | ARCHITECTURAL DRAWING INDEX   |  |  |  |  |  |  |
| 21-27558         | A003    | EXISTING SITE PLAN            |  |  |  |  |  |  |
| 21-27558         | A040    | EXISTING PLAN - GROUND        |  |  |  |  |  |  |
| 21-27558         | A041    | EXISTING PLAN - LEVEL 1       |  |  |  |  |  |  |
| 21-27558         | A042    | EXISTING PLAN - LEVEL 2       |  |  |  |  |  |  |
| 21-27558         | A043    | EXISTING PLAN - ROOF          |  |  |  |  |  |  |
| 21-27558         | A050    | DEMOLITION PLAN - GROUND      |  |  |  |  |  |  |
| 21-27558         | A051    | DEMOLITION PLAN - LEVEL 1     |  |  |  |  |  |  |
| 21-27558         | A100    | GENERAL ARRANGEMENT - GROUND  |  |  |  |  |  |  |
| 21-27558         | A101    | GENERAL ARRANGEMENT - LEVEL 1 |  |  |  |  |  |  |
| 21-27558         | A102    | GENERAL ARRANGEMENT - LEVEL 2 |  |  |  |  |  |  |
| 21-27558         | A103    | GENERAL ARRANGEMENT - ROOF    |  |  |  |  |  |  |
| 21-27558         | A200    | SECTIONS - SHEET 1            |  |  |  |  |  |  |