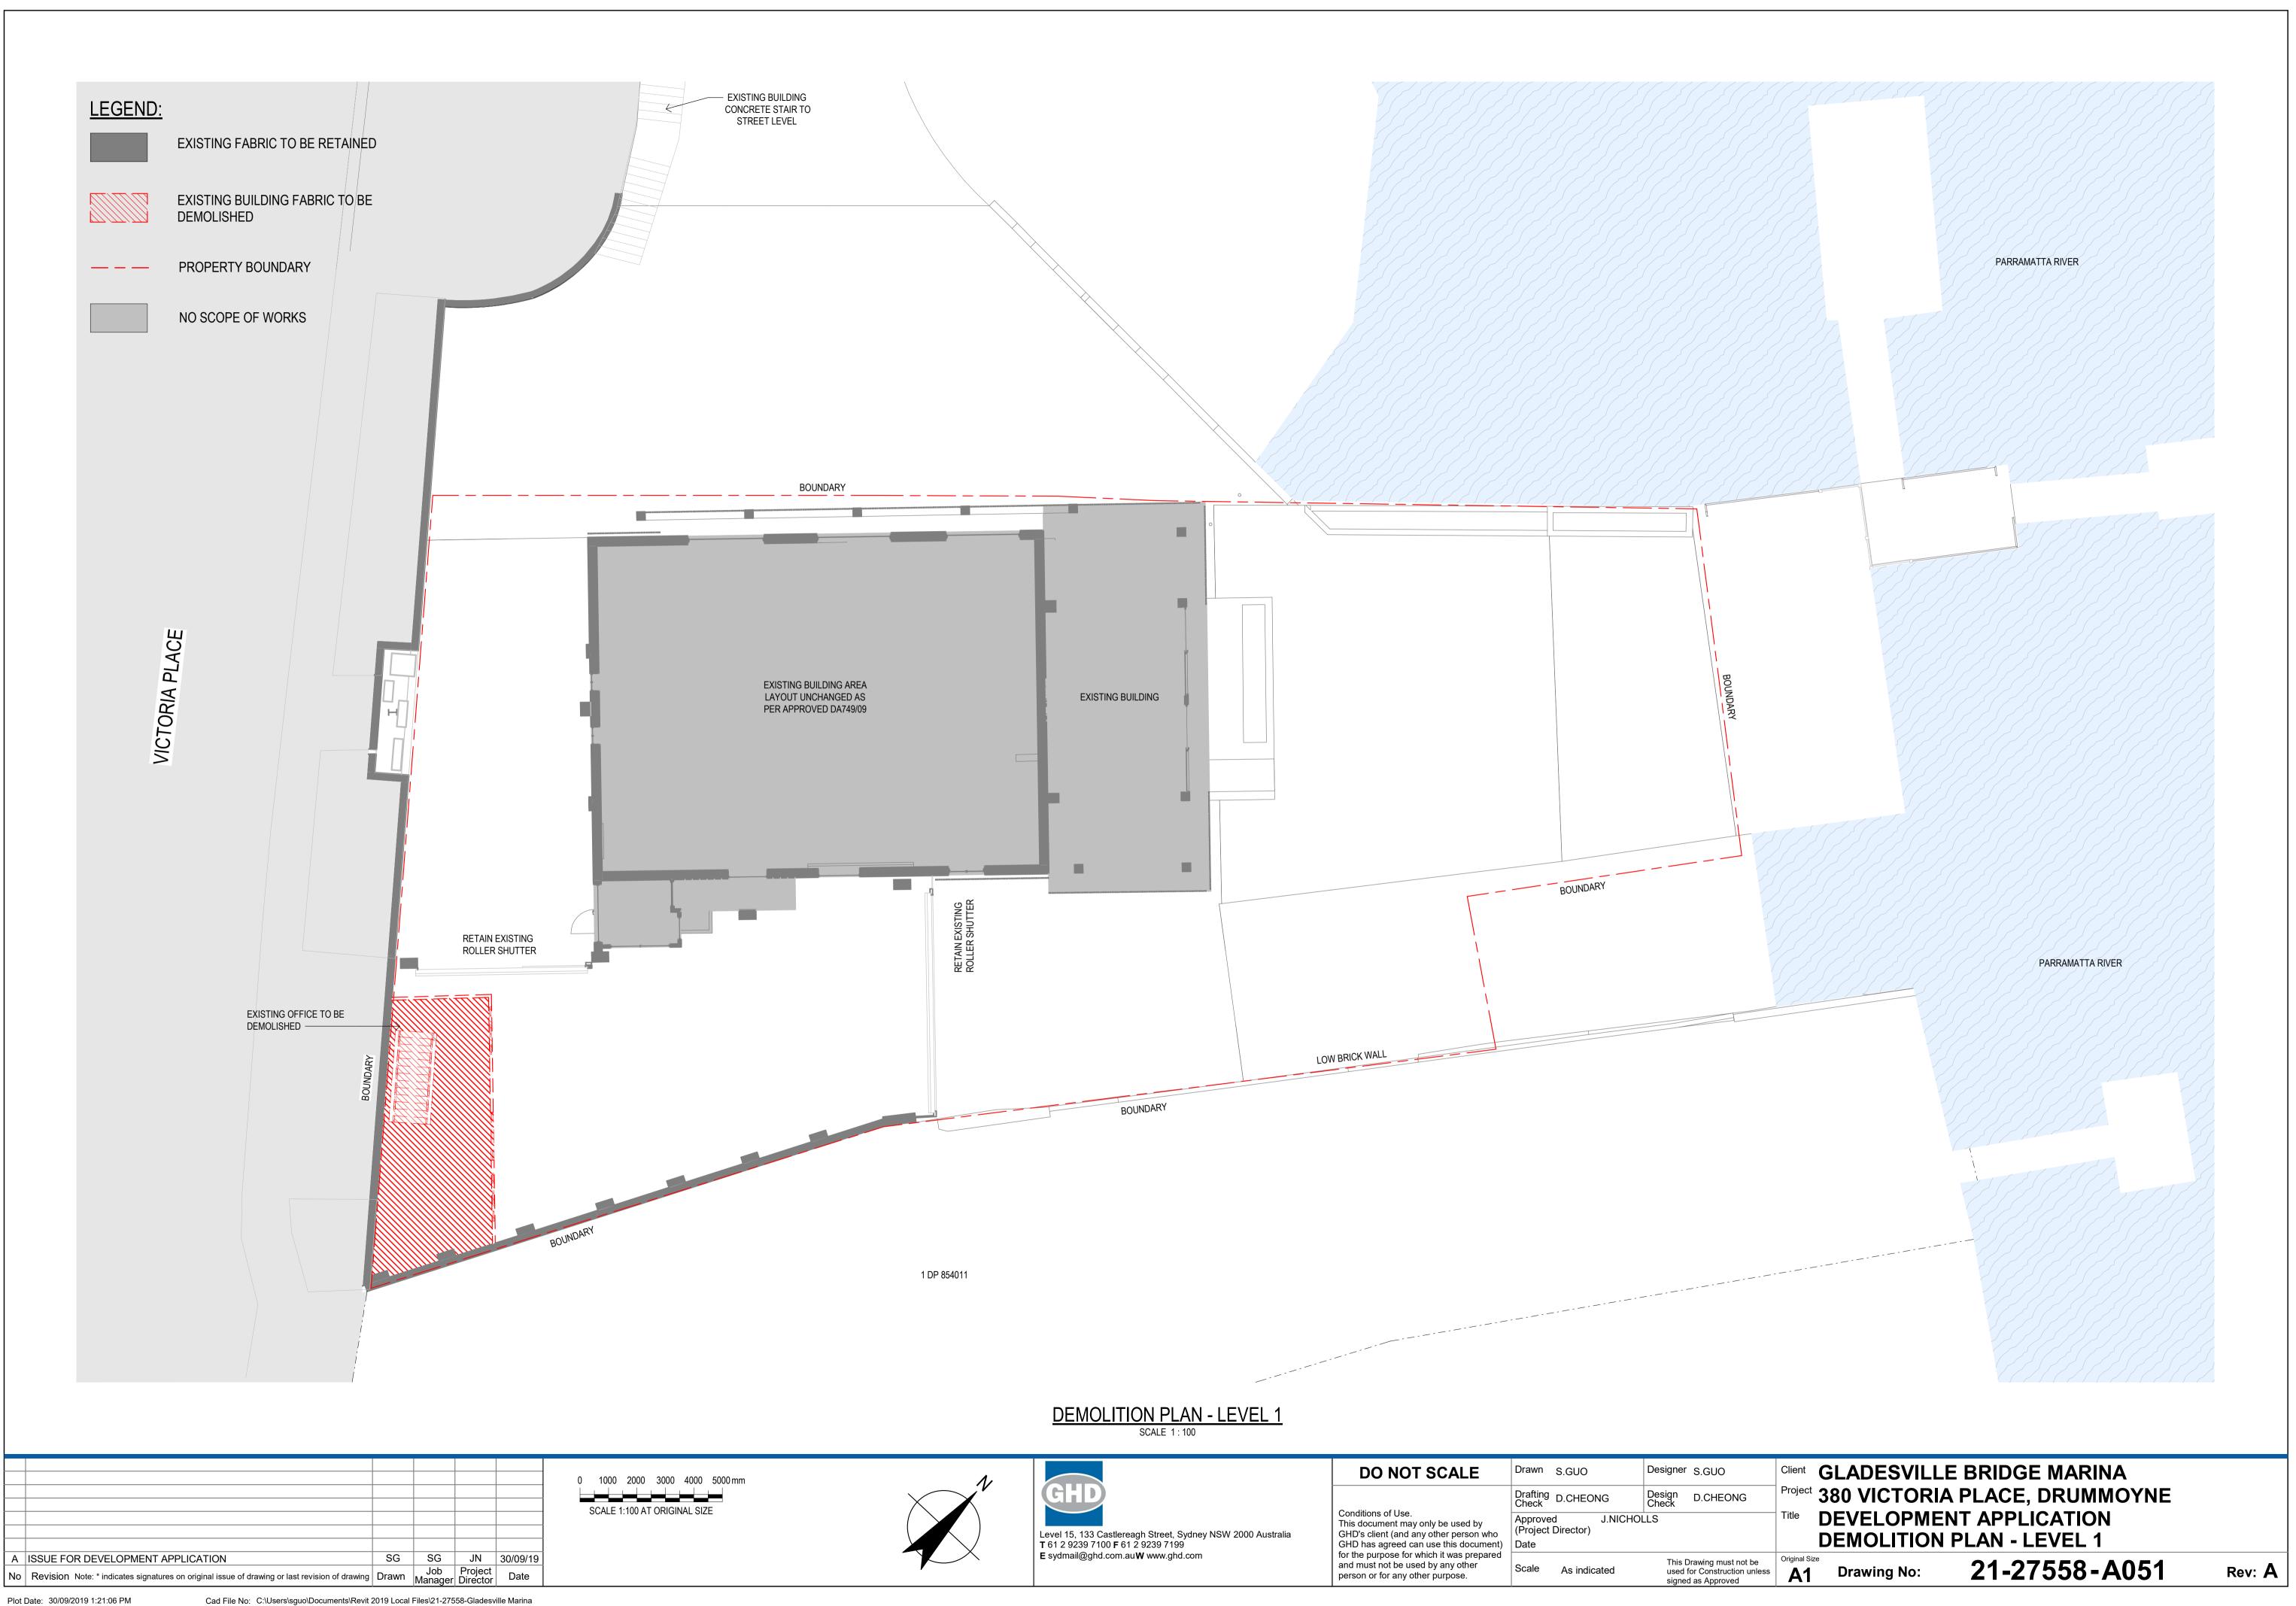

## GLADESVILLE BRIDGE MARINA 380 VICTORIA PLACE, DRUMMOYNE PROPOSED VALET CAR PARKING 21-27558

| PROJECT          | DRG NO. |                               |  |  |  |  |  |  |
|------------------|---------|-------------------------------|--|--|--|--|--|--|
| No.              | SHEET   | DRAWING TITLE                 |  |  |  |  |  |  |
| 1. ARCHITECTURAL |         |                               |  |  |  |  |  |  |
| 21-27558         | A001    | ARCHITECTURAL DRAWING INDEX   |  |  |  |  |  |  |
| 21-27558         | A003    | EXISTING SITE PLAN            |  |  |  |  |  |  |
| 21-27558         | A040    | EXISTING PLAN - GROUND        |  |  |  |  |  |  |
| 21-27558         | A041    | EXISTING PLAN - LEVEL 1       |  |  |  |  |  |  |
| 21-27558         | A042    | EXISTING PLAN - LEVEL 2       |  |  |  |  |  |  |
| 21-27558         | A043    | EXISTING PLAN - ROOF          |  |  |  |  |  |  |
| 21-27558         | A050    | DEMOLITION PLAN - GROUND      |  |  |  |  |  |  |
| 21-27558         | A051    | DEMOLITION PLAN - LEVEL 1     |  |  |  |  |  |  |
| 21-27558         | A100    | GENERAL ARRANGEMENT - GROUND  |  |  |  |  |  |  |
| 21-27558         | A101    | GENERAL ARRANGEMENT - LEVEL 1 |  |  |  |  |  |  |
| 21-27558         | A102    | GENERAL ARRANGEMENT - LEVEL 2 |  |  |  |  |  |  |
| 21-27558         | A103    | GENERAL ARRANGEMENT - ROOF    |  |  |  |  |  |  |
| 21-27558         | A200    | SECTIONS - SHEET 1            |  |  |  |  |  |  |