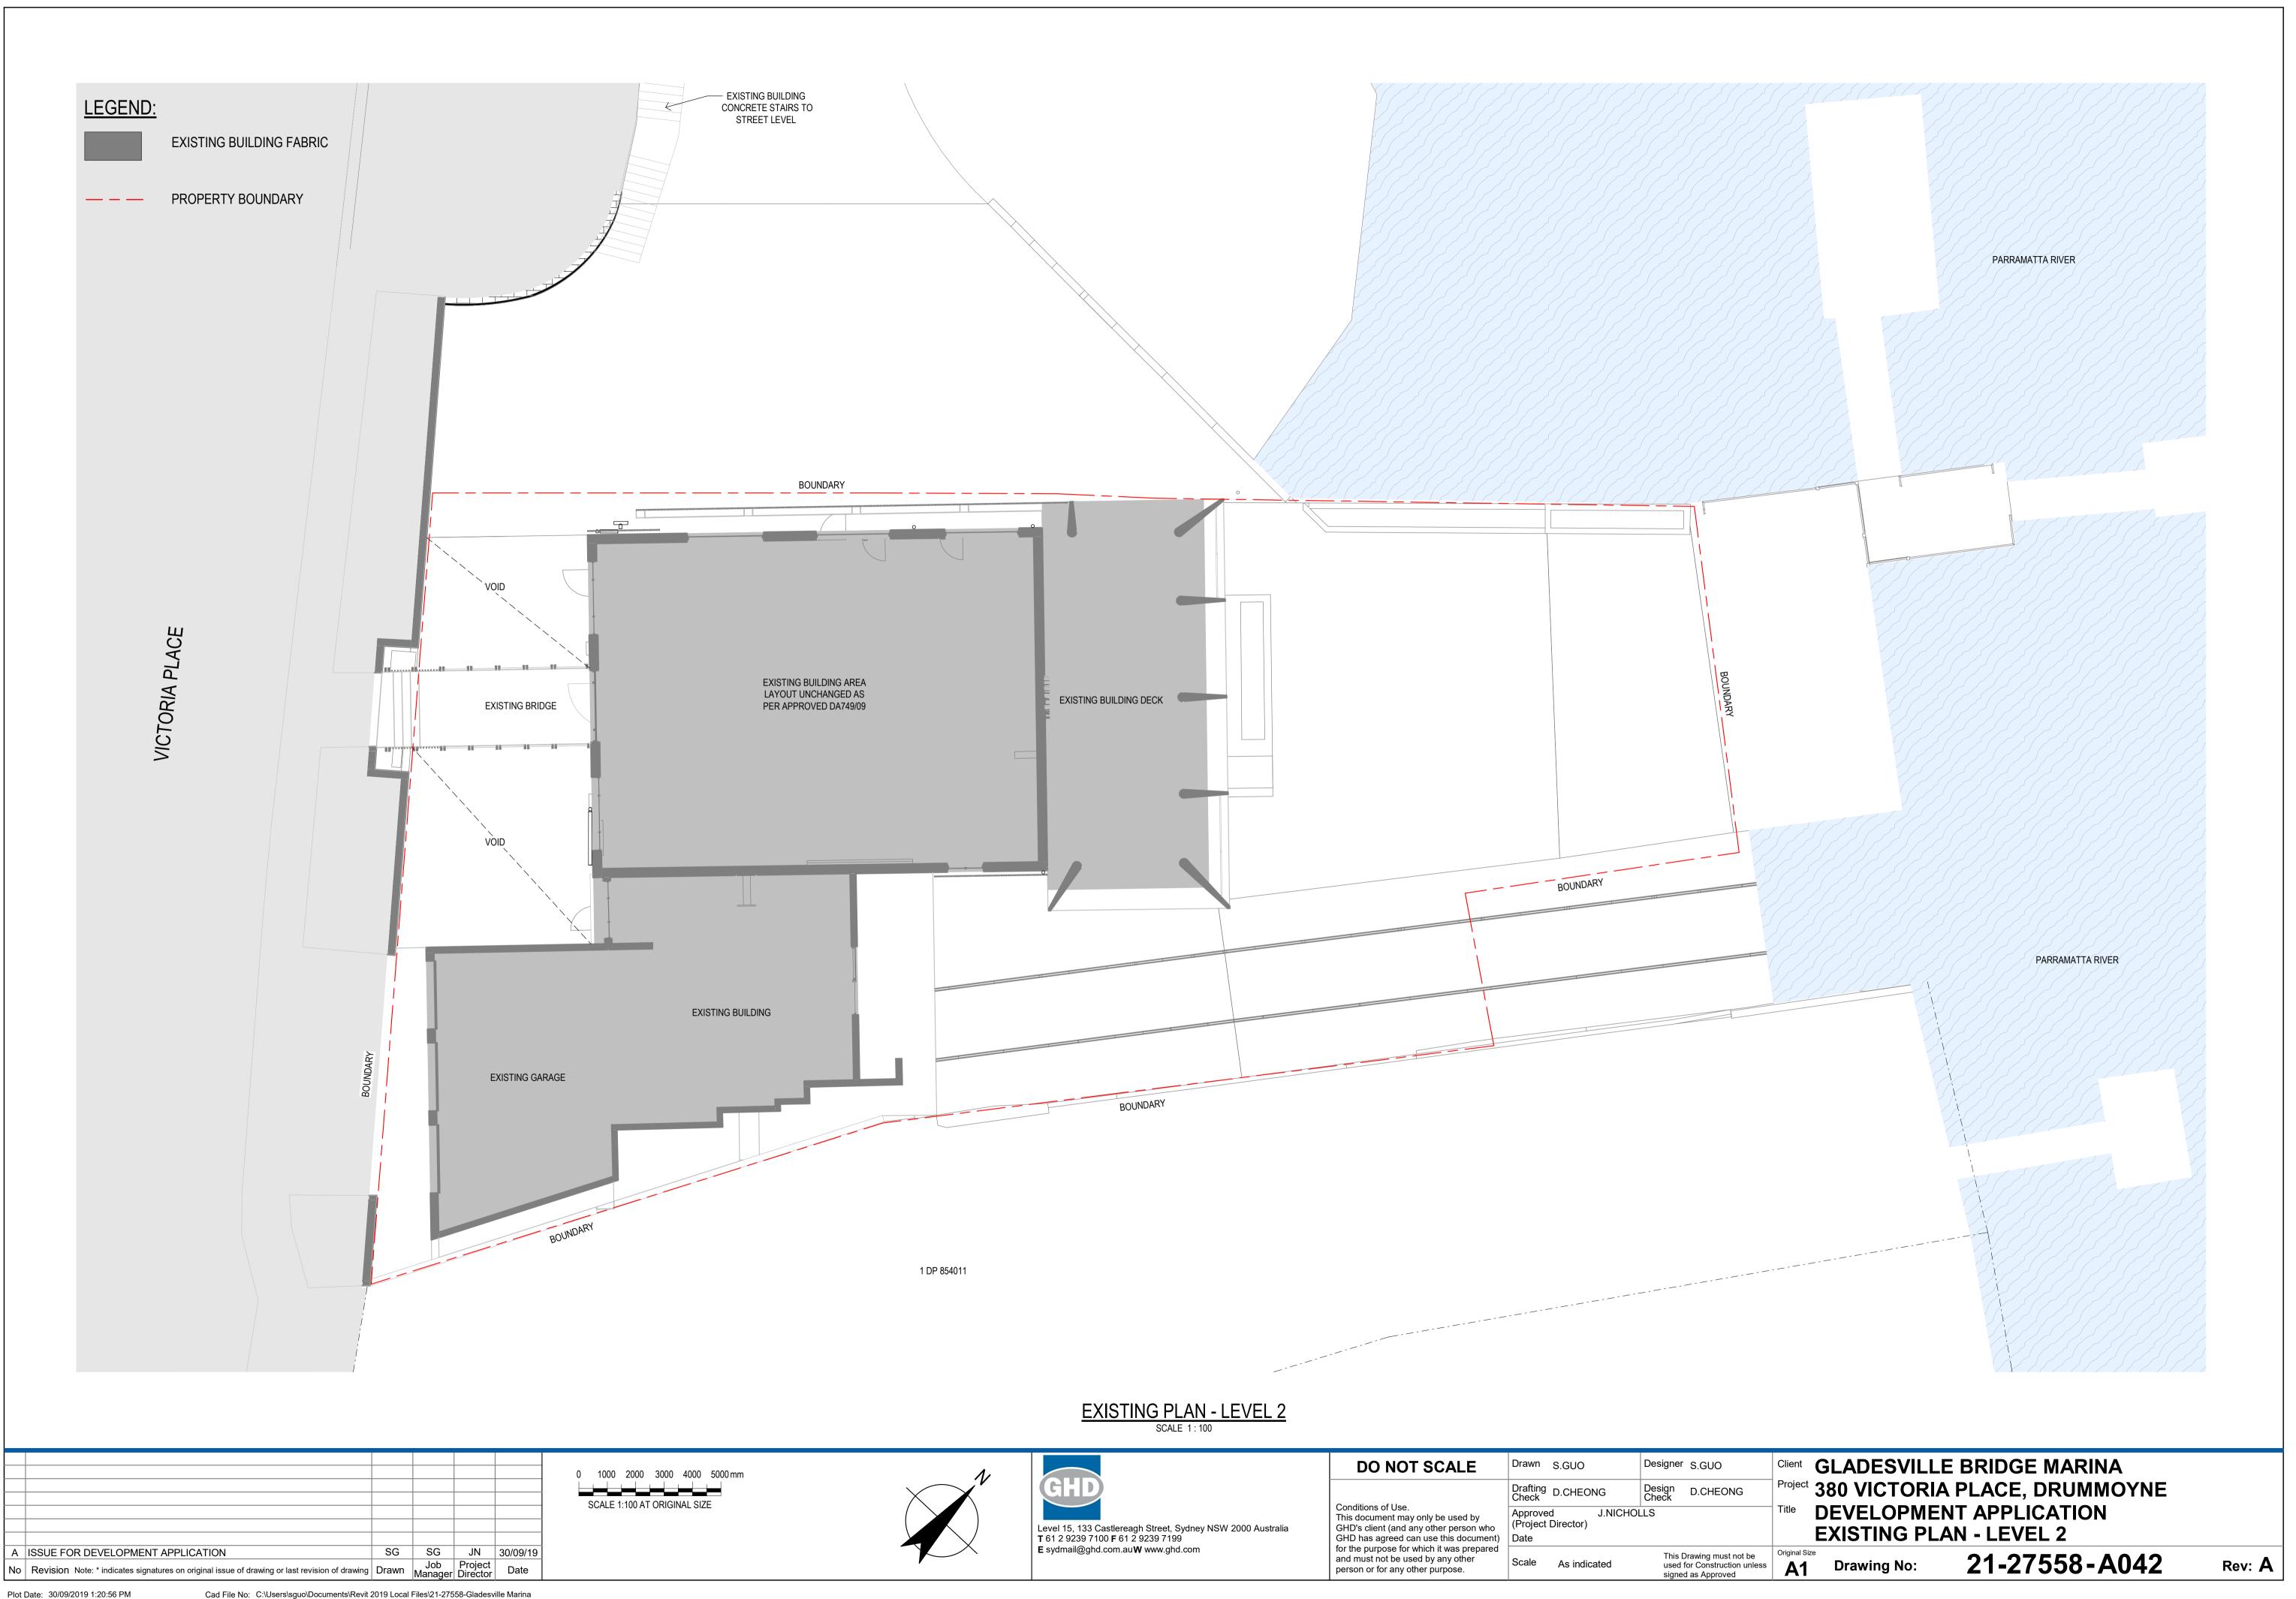

## GLADESVILLE BRIDGE MARINA 380 VICTORIA PLACE, DRUMMOYNE PROPOSED VALET CAR PARKING 21-27558

| PROJECT          | DRG NO. |                               |  |  |  |  |  |  |
|------------------|---------|-------------------------------|--|--|--|--|--|--|
| No.              | SHEET   | DRAWING TITLE                 |  |  |  |  |  |  |
| 1. ARCHITECTURAL |         |                               |  |  |  |  |  |  |
| 21-27558         | A001    | ARCHITECTURAL DRAWING INDEX   |  |  |  |  |  |  |
| 21-27558         | A003    | EXISTING SITE PLAN            |  |  |  |  |  |  |
| 21-27558         | A040    | EXISTING PLAN - GROUND        |  |  |  |  |  |  |
| 21-27558         | A041    | EXISTING PLAN - LEVEL 1       |  |  |  |  |  |  |
| 21-27558         | A042    | EXISTING PLAN - LEVEL 2       |  |  |  |  |  |  |
| 21-27558         | A043    | EXISTING PLAN - ROOF          |  |  |  |  |  |  |
| 21-27558         | A050    | DEMOLITION PLAN - GROUND      |  |  |  |  |  |  |
| 21-27558         | A051    | DEMOLITION PLAN - LEVEL 1     |  |  |  |  |  |  |
| 21-27558         | A100    | GENERAL ARRANGEMENT - GROUND  |  |  |  |  |  |  |
| 21-27558         | A101    | GENERAL ARRANGEMENT - LEVEL 1 |  |  |  |  |  |  |
| 21-27558         | A102    | GENERAL ARRANGEMENT - LEVEL 2 |  |  |  |  |  |  |
| 21-27558         | A103    | GENERAL ARRANGEMENT - ROOF    |  |  |  |  |  |  |
| 21-27558         | A200    | SECTIONS - SHEET 1            |  |  |  |  |  |  |