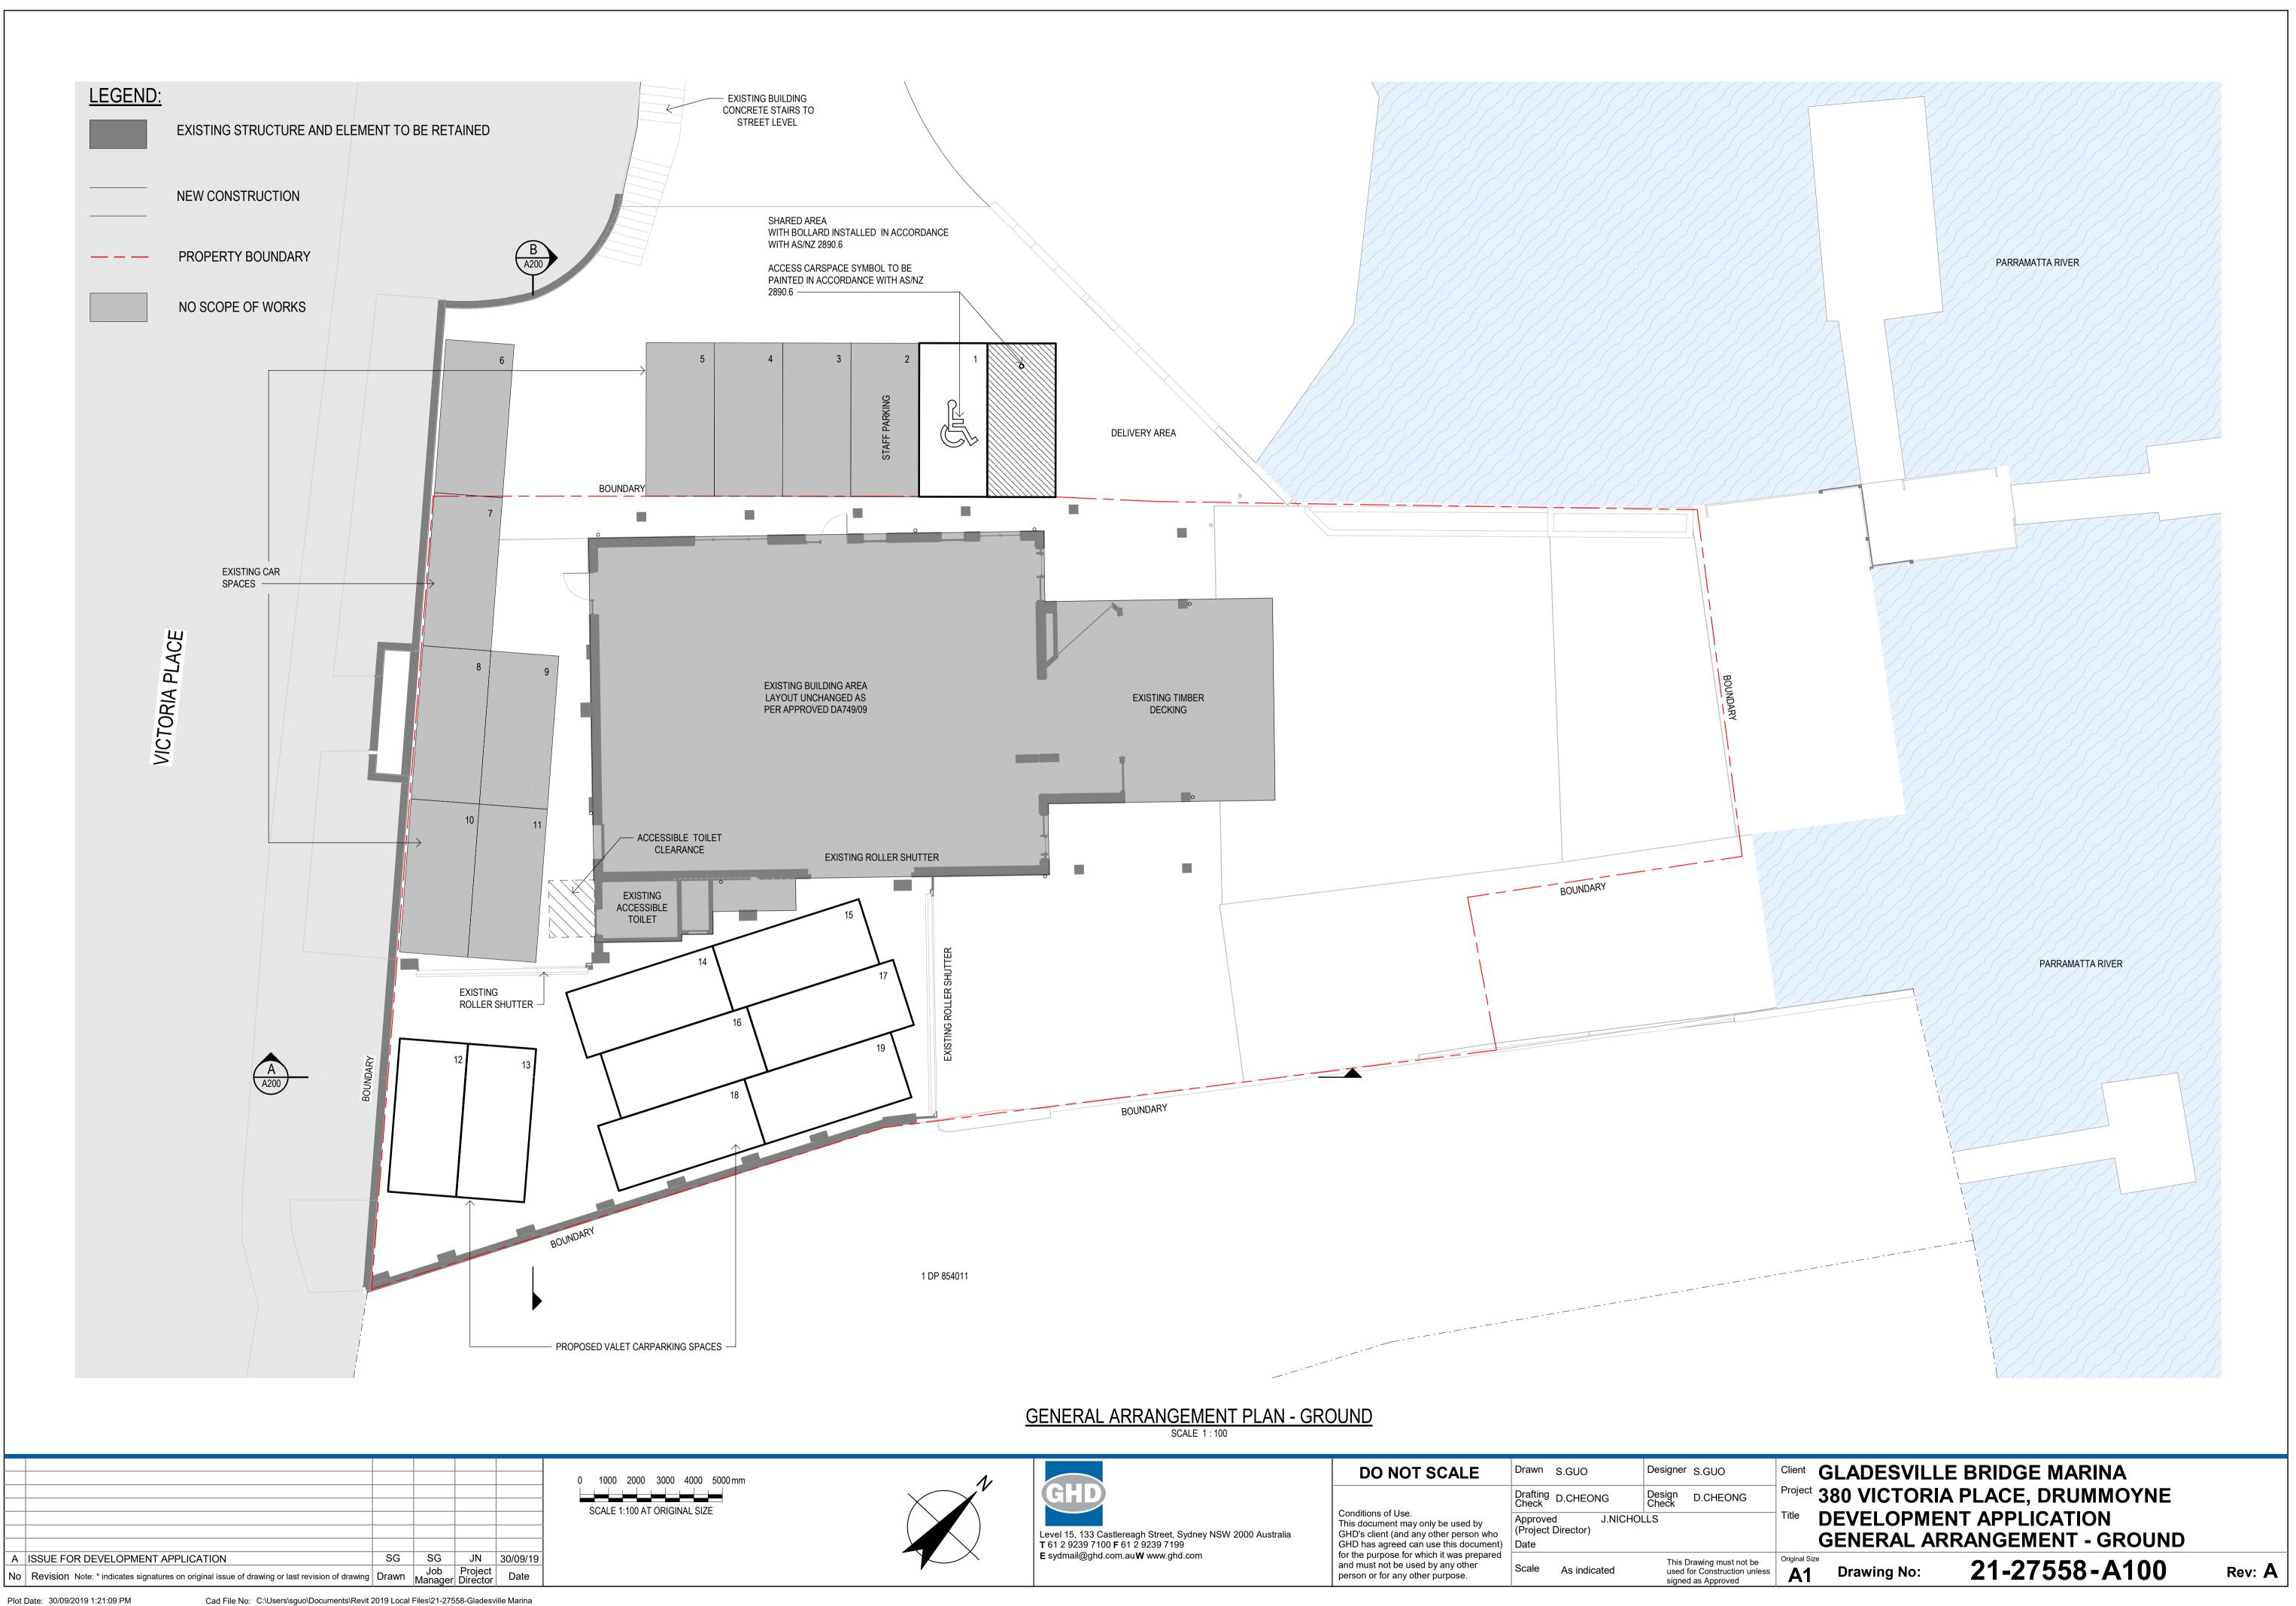

## GLADESVILLE BRIDGE MARINA 380 VICTORIA PLACE, DRUMMOYNE PROPOSED VALET CAR PARKING 21-27558

| PROJECT          | DRG NO. |                               |  |  |  |  |  |  |
|------------------|---------|-------------------------------|--|--|--|--|--|--|
| No.              | SHEET   | DRAWING TITLE                 |  |  |  |  |  |  |
| 1. ARCHITECTURAL |         |                               |  |  |  |  |  |  |
| 21-27558         | A001    | ARCHITECTURAL DRAWING INDEX   |  |  |  |  |  |  |
| 21-27558         | A003    | EXISTING SITE PLAN            |  |  |  |  |  |  |
| 21-27558         | A040    | EXISTING PLAN - GROUND        |  |  |  |  |  |  |
| 21-27558         | A041    | EXISTING PLAN - LEVEL 1       |  |  |  |  |  |  |
| 21-27558         | A042    | EXISTING PLAN - LEVEL 2       |  |  |  |  |  |  |
| 21-27558         | A043    | EXISTING PLAN - ROOF          |  |  |  |  |  |  |
| 21-27558         | A050    | DEMOLITION PLAN - GROUND      |  |  |  |  |  |  |
| 21-27558         | A051    | DEMOLITION PLAN - LEVEL 1     |  |  |  |  |  |  |
| 21-27558         | A100    | GENERAL ARRANGEMENT - GROUND  |  |  |  |  |  |  |
| 21-27558         | A101    | GENERAL ARRANGEMENT - LEVEL 1 |  |  |  |  |  |  |
| 21-27558         | A102    | GENERAL ARRANGEMENT - LEVEL 2 |  |  |  |  |  |  |
| 21-27558         | A103    | GENERAL ARRANGEMENT - ROOF    |  |  |  |  |  |  |
| 21-27558         | A200    | SECTIONS - SHEET 1            |  |  |  |  |  |  |