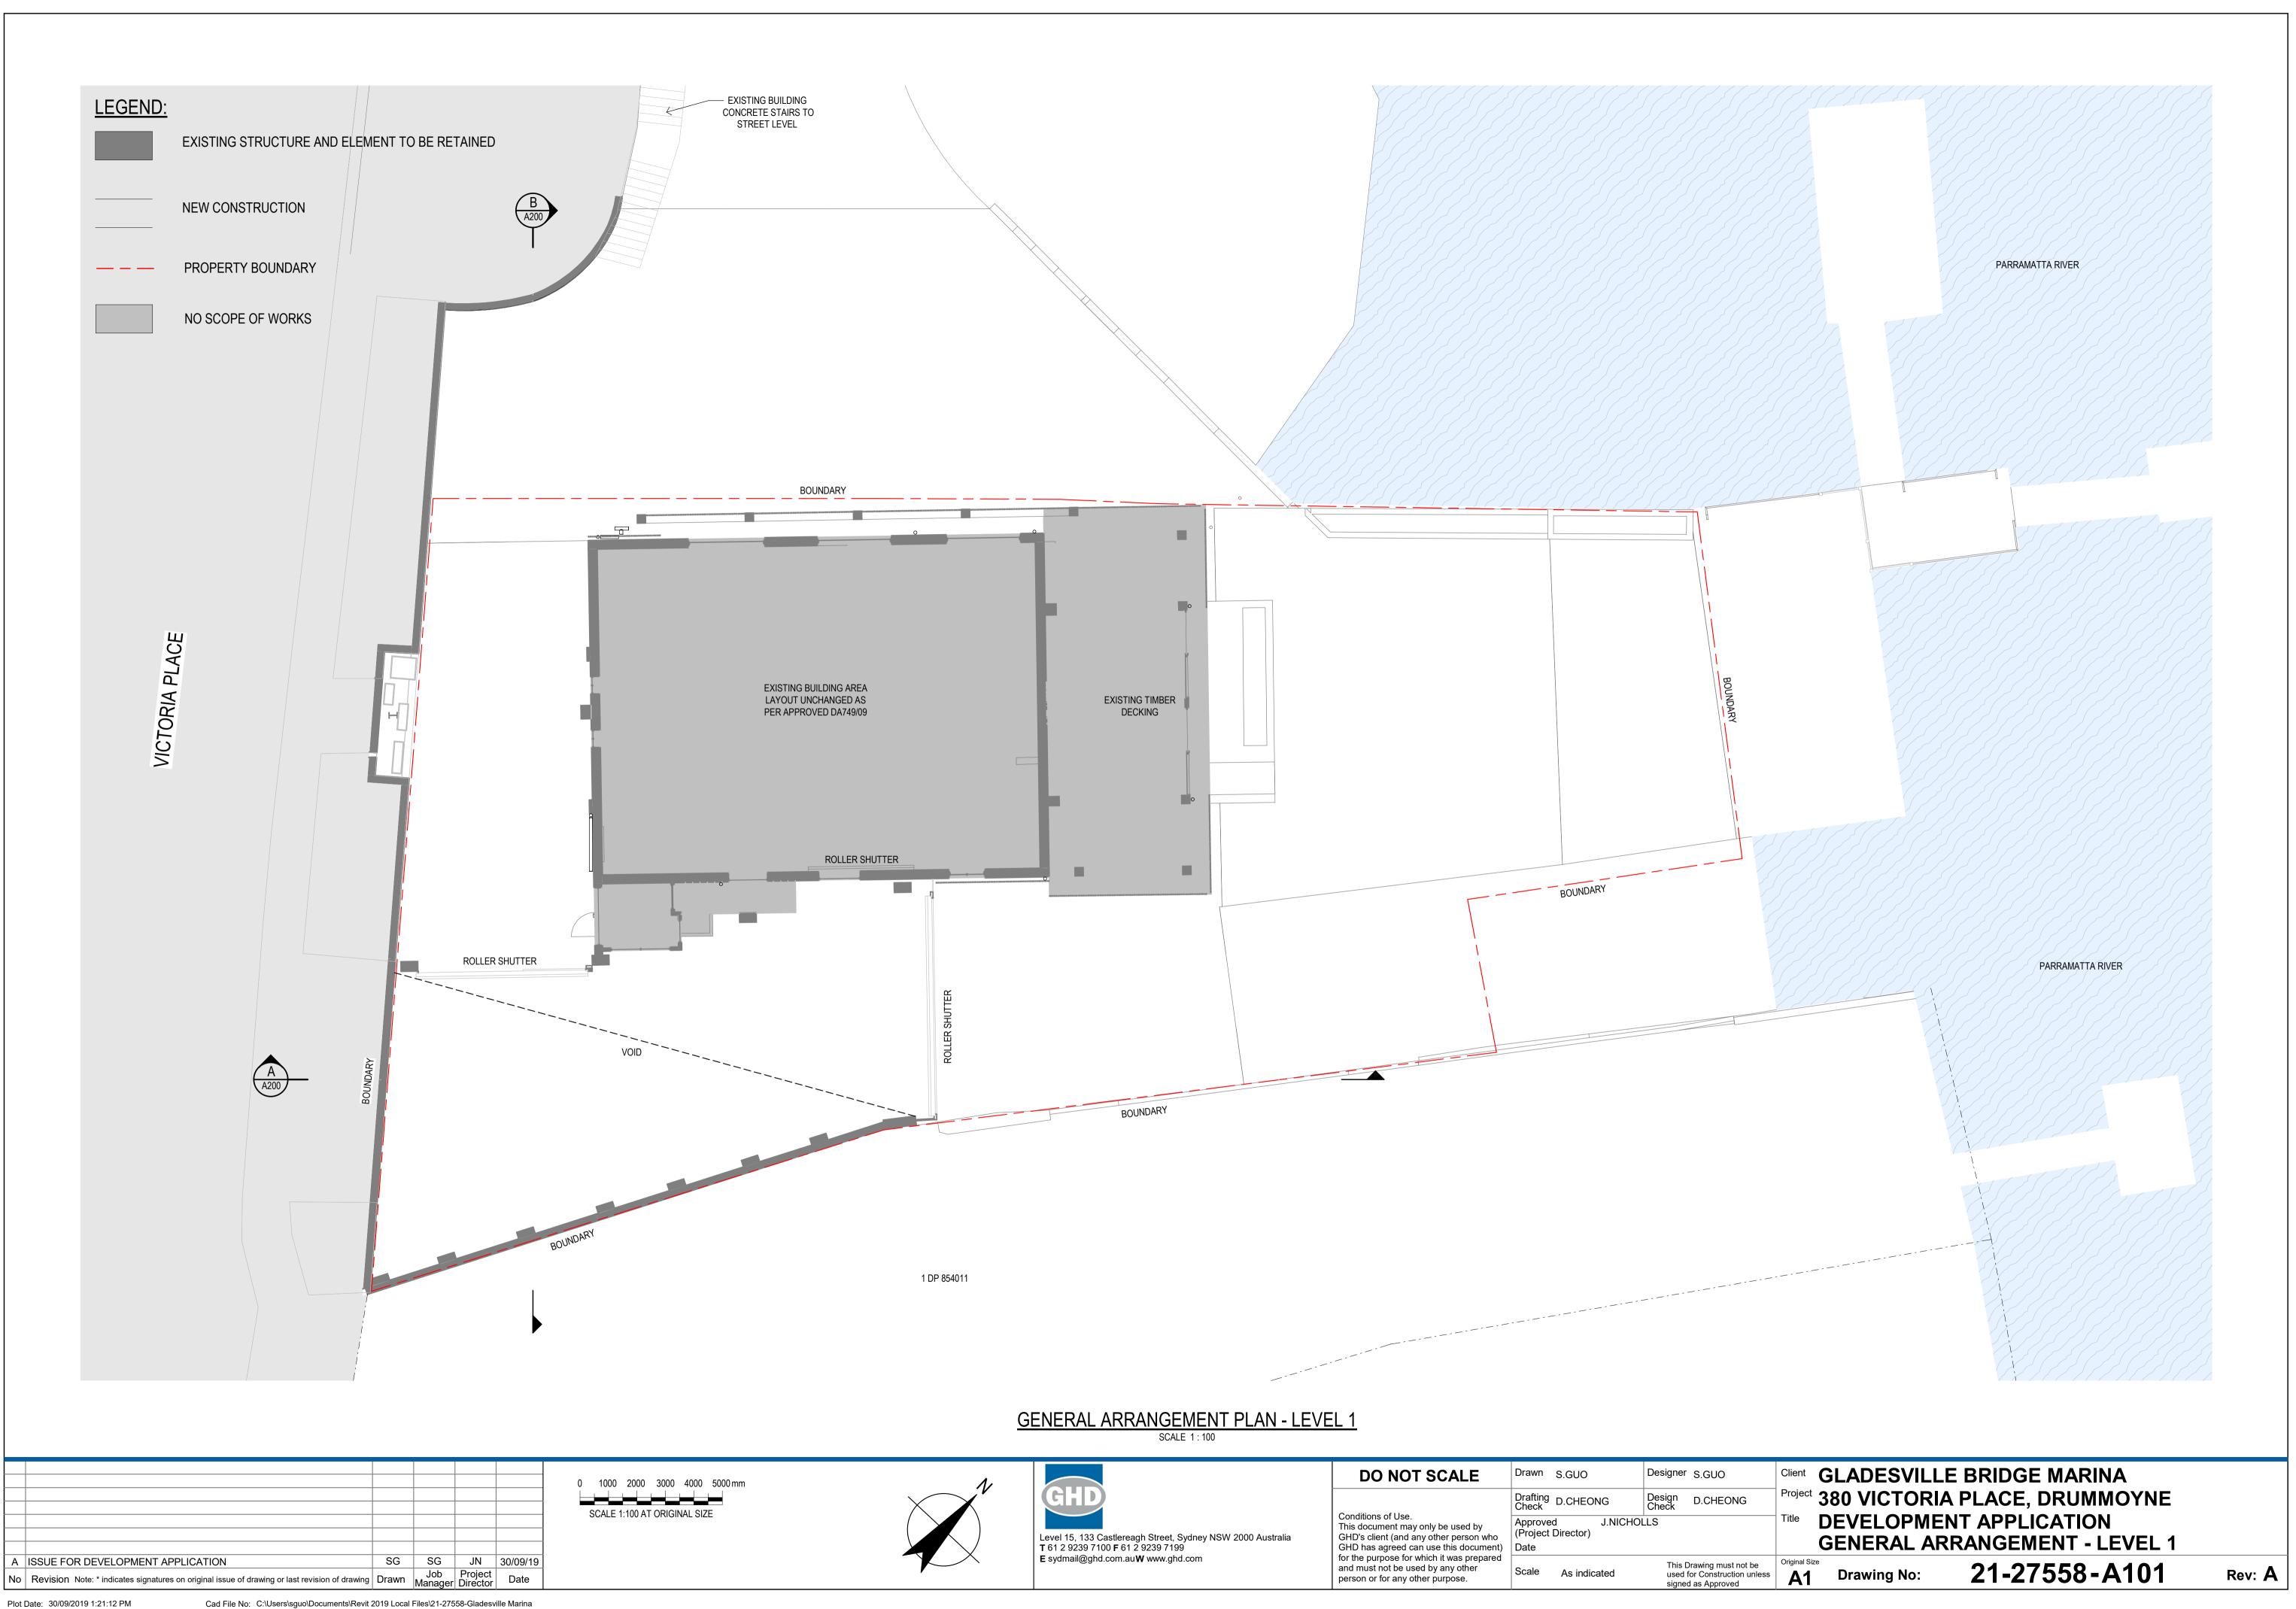

## GLADESVILLE BRIDGE MARINA 380 VICTORIA PLACE, DRUMMOYNE PROPOSED VALET CAR PARKING 21-27558

| PROJECT          | DRG NO. |                               |  |  |  |  |  |  |
|------------------|---------|-------------------------------|--|--|--|--|--|--|
| No.              | SHEET   | DRAWING TITLE                 |  |  |  |  |  |  |
| 1. ARCHITECTURAL |         |                               |  |  |  |  |  |  |
| 21-27558         | A001    | ARCHITECTURAL DRAWING INDEX   |  |  |  |  |  |  |
| 21-27558         | A003    | EXISTING SITE PLAN            |  |  |  |  |  |  |
| 21-27558         | A040    | EXISTING PLAN - GROUND        |  |  |  |  |  |  |
| 21-27558         | A041    | EXISTING PLAN - LEVEL 1       |  |  |  |  |  |  |
| 21-27558         | A042    | EXISTING PLAN - LEVEL 2       |  |  |  |  |  |  |
| 21-27558         | A043    | EXISTING PLAN - ROOF          |  |  |  |  |  |  |
| 21-27558         | A050    | DEMOLITION PLAN - GROUND      |  |  |  |  |  |  |
| 21-27558         | A051    | DEMOLITION PLAN - LEVEL 1     |  |  |  |  |  |  |
| 21-27558         | A100    | GENERAL ARRANGEMENT - GROUND  |  |  |  |  |  |  |
| 21-27558         | A101    | GENERAL ARRANGEMENT - LEVEL 1 |  |  |  |  |  |  |
| 21-27558         | A102    | GENERAL ARRANGEMENT - LEVEL 2 |  |  |  |  |  |  |
| 21-27558         | A103    | GENERAL ARRANGEMENT - ROOF    |  |  |  |  |  |  |
| 21-27558         | A200    | SECTIONS - SHEET 1            |  |  |  |  |  |  |