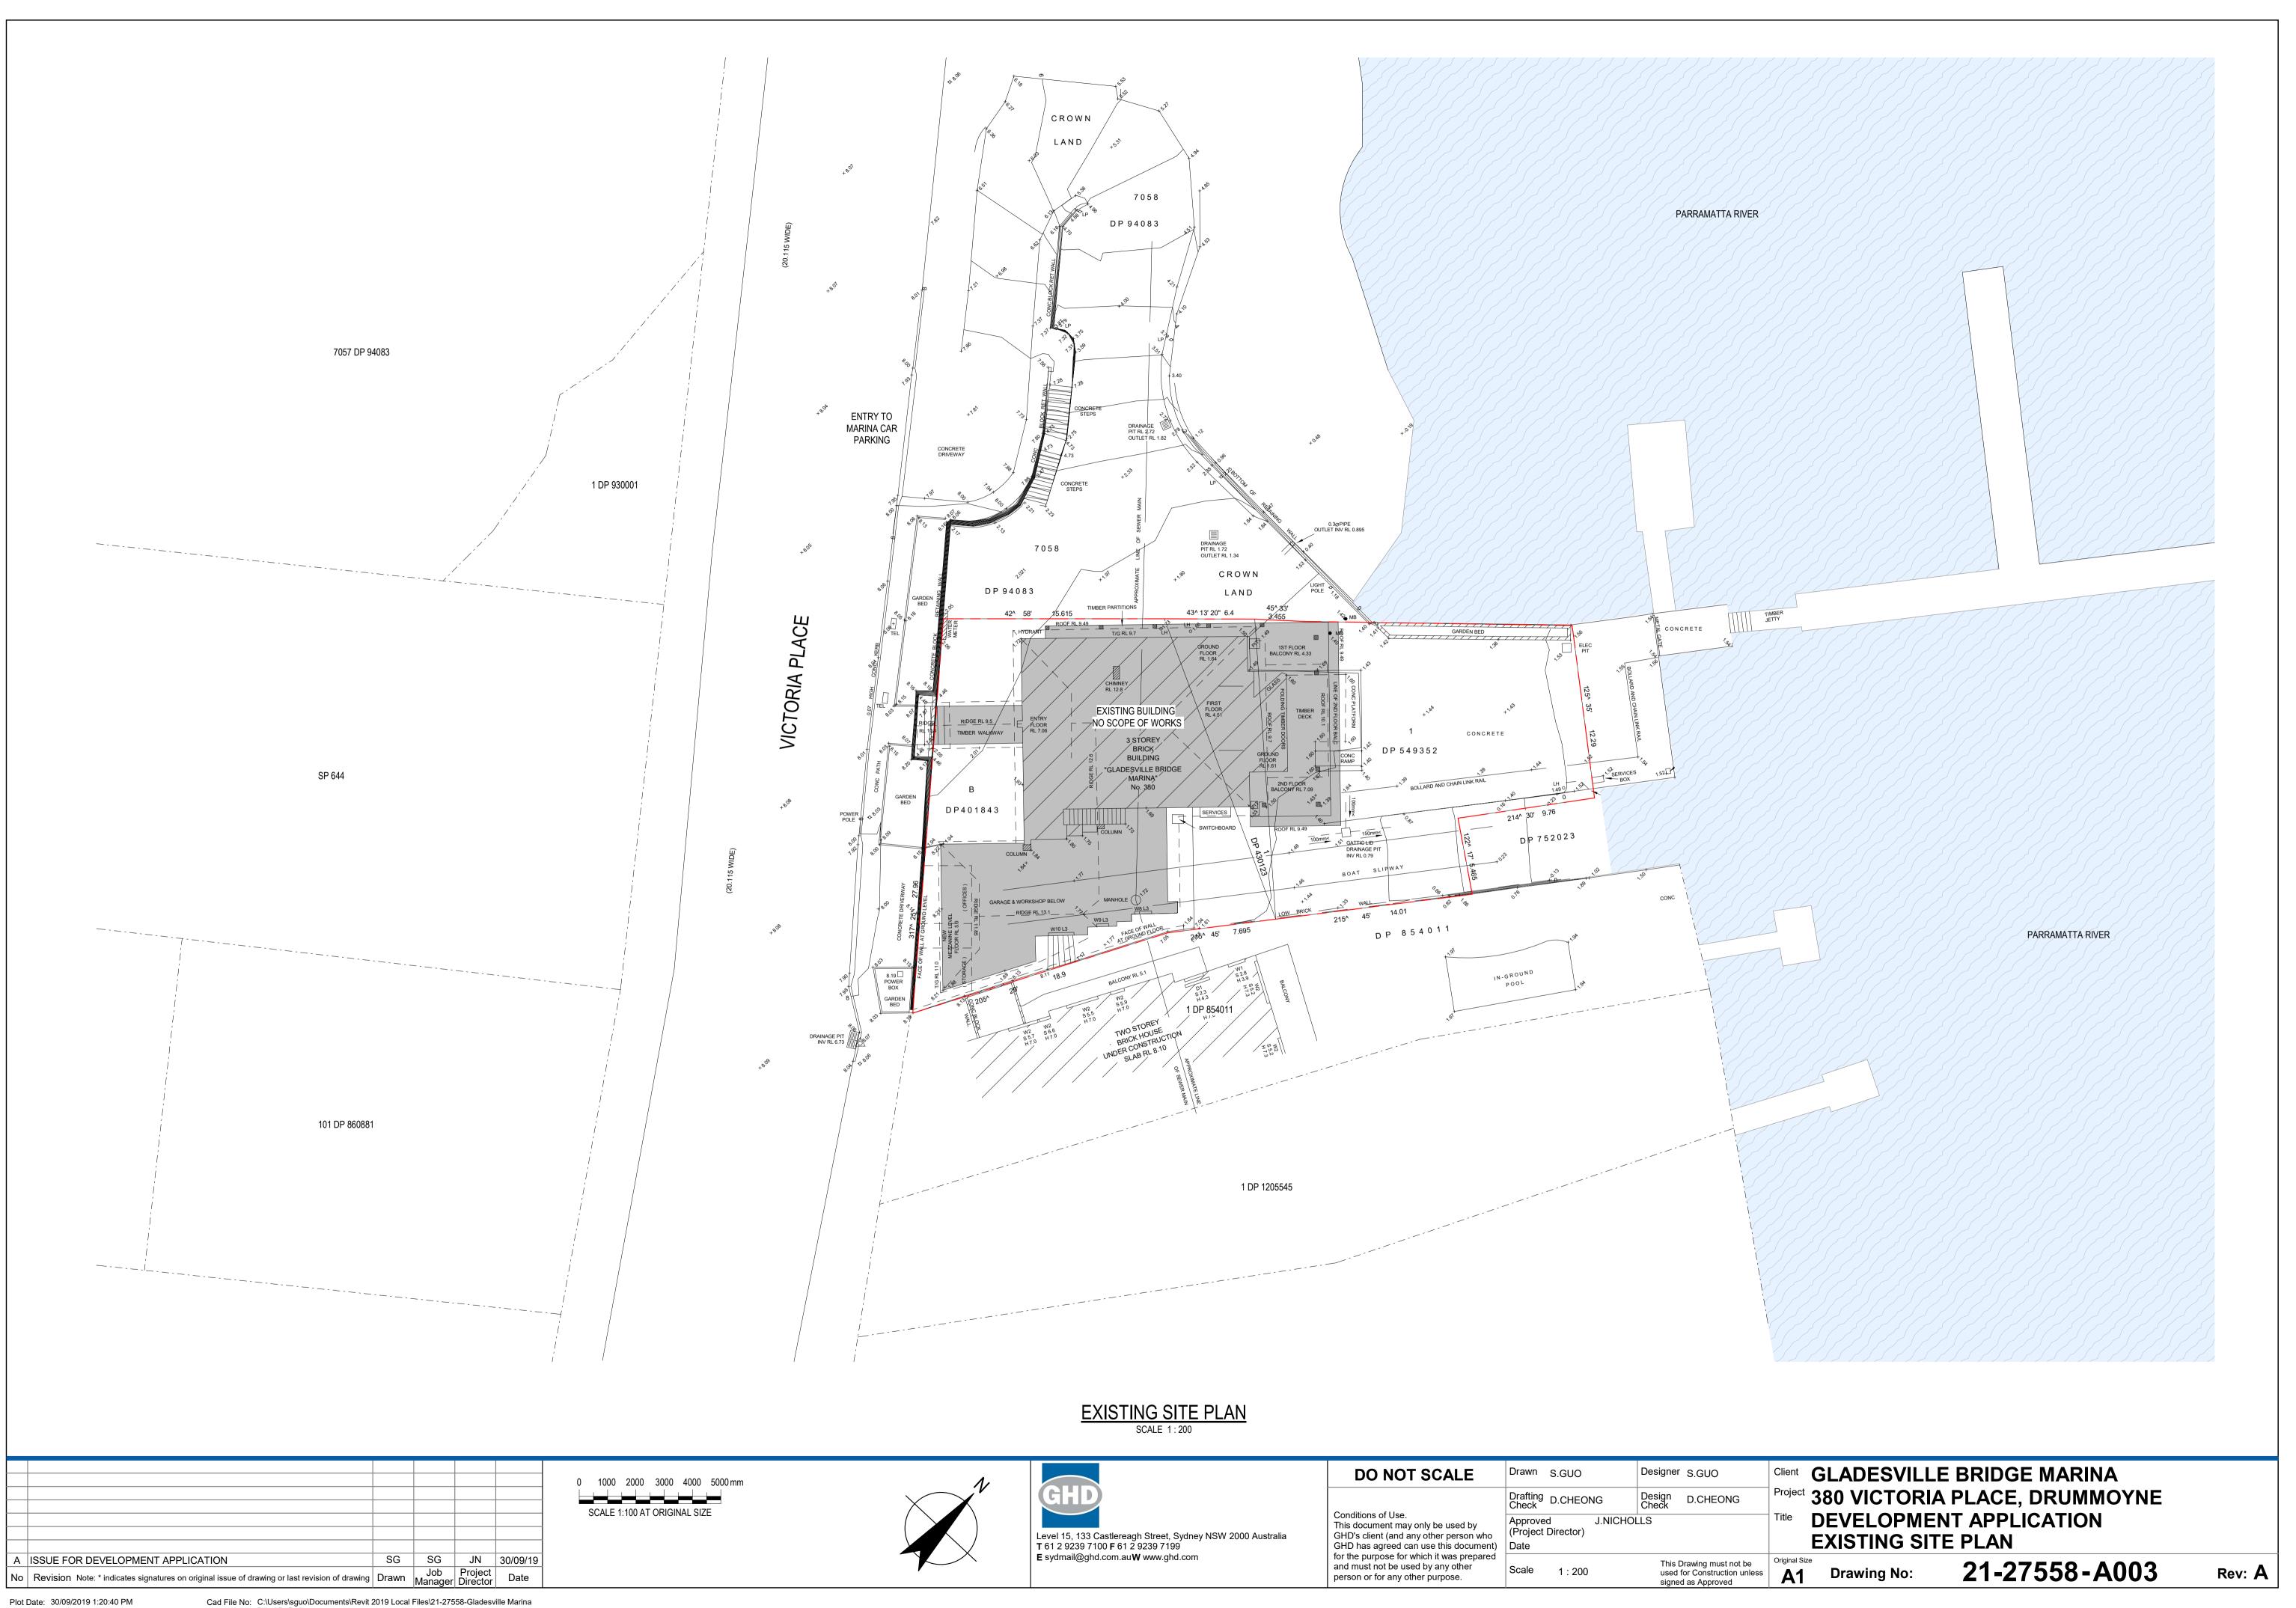

## GLADESVILLE BRIDGE MARINA 380 VICTORIA PLACE, DRUMMOYNE PROPOSED VALET CAR PARKING 21-27558

| PROJECT          | DRG NO. |                               |  |  |  |  |  |  |
|------------------|---------|-------------------------------|--|--|--|--|--|--|
| No.              | SHEET   | DRAWING TITLE                 |  |  |  |  |  |  |
| 1. ARCHITECTURAL |         |                               |  |  |  |  |  |  |
| 21-27558         | A001    | ARCHITECTURAL DRAWING INDEX   |  |  |  |  |  |  |
| 21-27558         | A003    | EXISTING SITE PLAN            |  |  |  |  |  |  |
| 21-27558         | A040    | EXISTING PLAN - GROUND        |  |  |  |  |  |  |
| 21-27558         | A041    | EXISTING PLAN - LEVEL 1       |  |  |  |  |  |  |
| 21-27558         | A042    | EXISTING PLAN - LEVEL 2       |  |  |  |  |  |  |
| 21-27558         | A043    | EXISTING PLAN - ROOF          |  |  |  |  |  |  |
| 21-27558         | A050    | DEMOLITION PLAN - GROUND      |  |  |  |  |  |  |
| 21-27558         | A051    | DEMOLITION PLAN - LEVEL 1     |  |  |  |  |  |  |
| 21-27558         | A100    | GENERAL ARRANGEMENT - GROUND  |  |  |  |  |  |  |
| 21-27558         | A101    | GENERAL ARRANGEMENT - LEVEL 1 |  |  |  |  |  |  |
| 21-27558         | A102    | GENERAL ARRANGEMENT - LEVEL 2 |  |  |  |  |  |  |
| 21-27558         | A103    | GENERAL ARRANGEMENT - ROOF    |  |  |  |  |  |  |
| 21-27558         | A200    | SECTIONS - SHEET 1            |  |  |  |  |  |  |