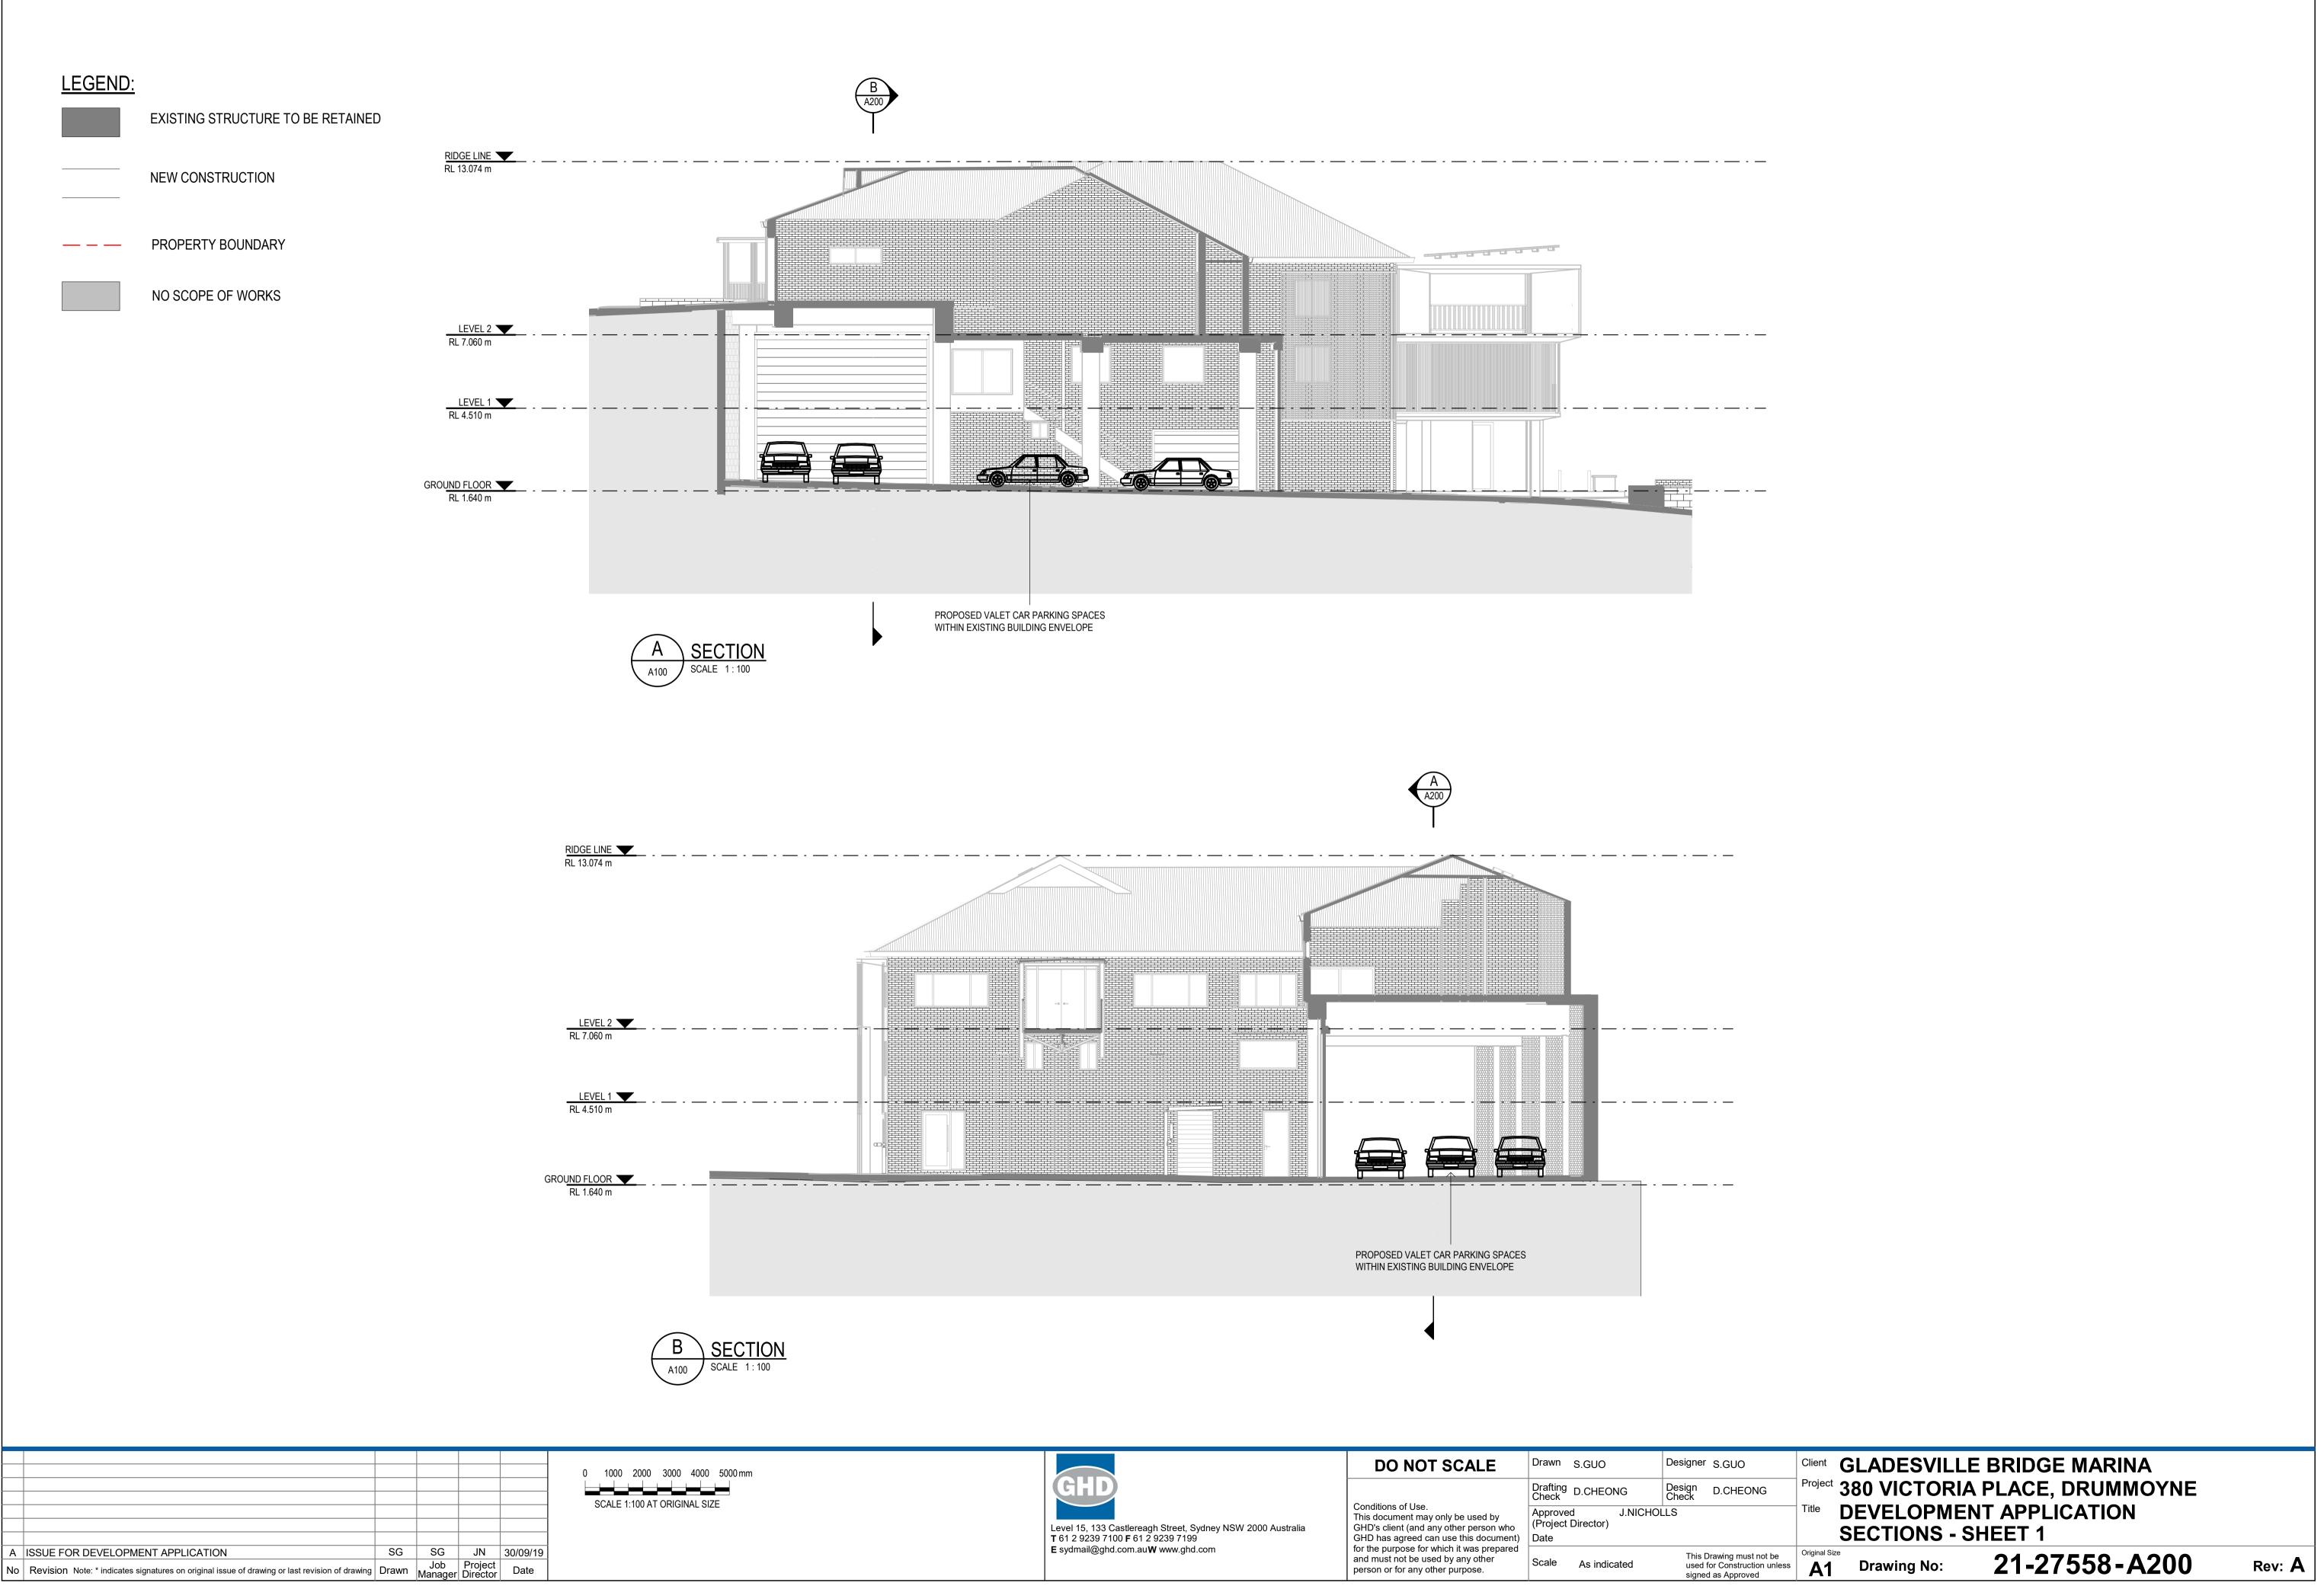

## GLADESVILLE BRIDGE MARINA 380 VICTORIA PLACE, DRUMMOYNE PROPOSED VALET CAR PARKING 21-27558

| PROJECT          | DRG NO. |                               |  |  |  |  |  |  |
|------------------|---------|-------------------------------|--|--|--|--|--|--|
| No.              | SHEET   | DRAWING TITLE                 |  |  |  |  |  |  |
| 1. ARCHITECTURAL |         |                               |  |  |  |  |  |  |
| 21-27558         | A001    | ARCHITECTURAL DRAWING INDEX   |  |  |  |  |  |  |
| 21-27558         | A003    | EXISTING SITE PLAN            |  |  |  |  |  |  |
| 21-27558         | A040    | EXISTING PLAN - GROUND        |  |  |  |  |  |  |
| 21-27558         | A041    | EXISTING PLAN - LEVEL 1       |  |  |  |  |  |  |
| 21-27558         | A042    | EXISTING PLAN - LEVEL 2       |  |  |  |  |  |  |
| 21-27558         | A043    | EXISTING PLAN - ROOF          |  |  |  |  |  |  |
| 21-27558         | A050    | DEMOLITION PLAN - GROUND      |  |  |  |  |  |  |
| 21-27558         | A051    | DEMOLITION PLAN - LEVEL 1     |  |  |  |  |  |  |
| 21-27558         | A100    | GENERAL ARRANGEMENT - GROUND  |  |  |  |  |  |  |
| 21-27558         | A101    | GENERAL ARRANGEMENT - LEVEL 1 |  |  |  |  |  |  |
| 21-27558         | A102    | GENERAL ARRANGEMENT - LEVEL 2 |  |  |  |  |  |  |
| 21-27558         | A103    | GENERAL ARRANGEMENT - ROOF    |  |  |  |  |  |  |
| 21-27558         | A200    | SECTIONS - SHEET 1            |  |  |  |  |  |  |