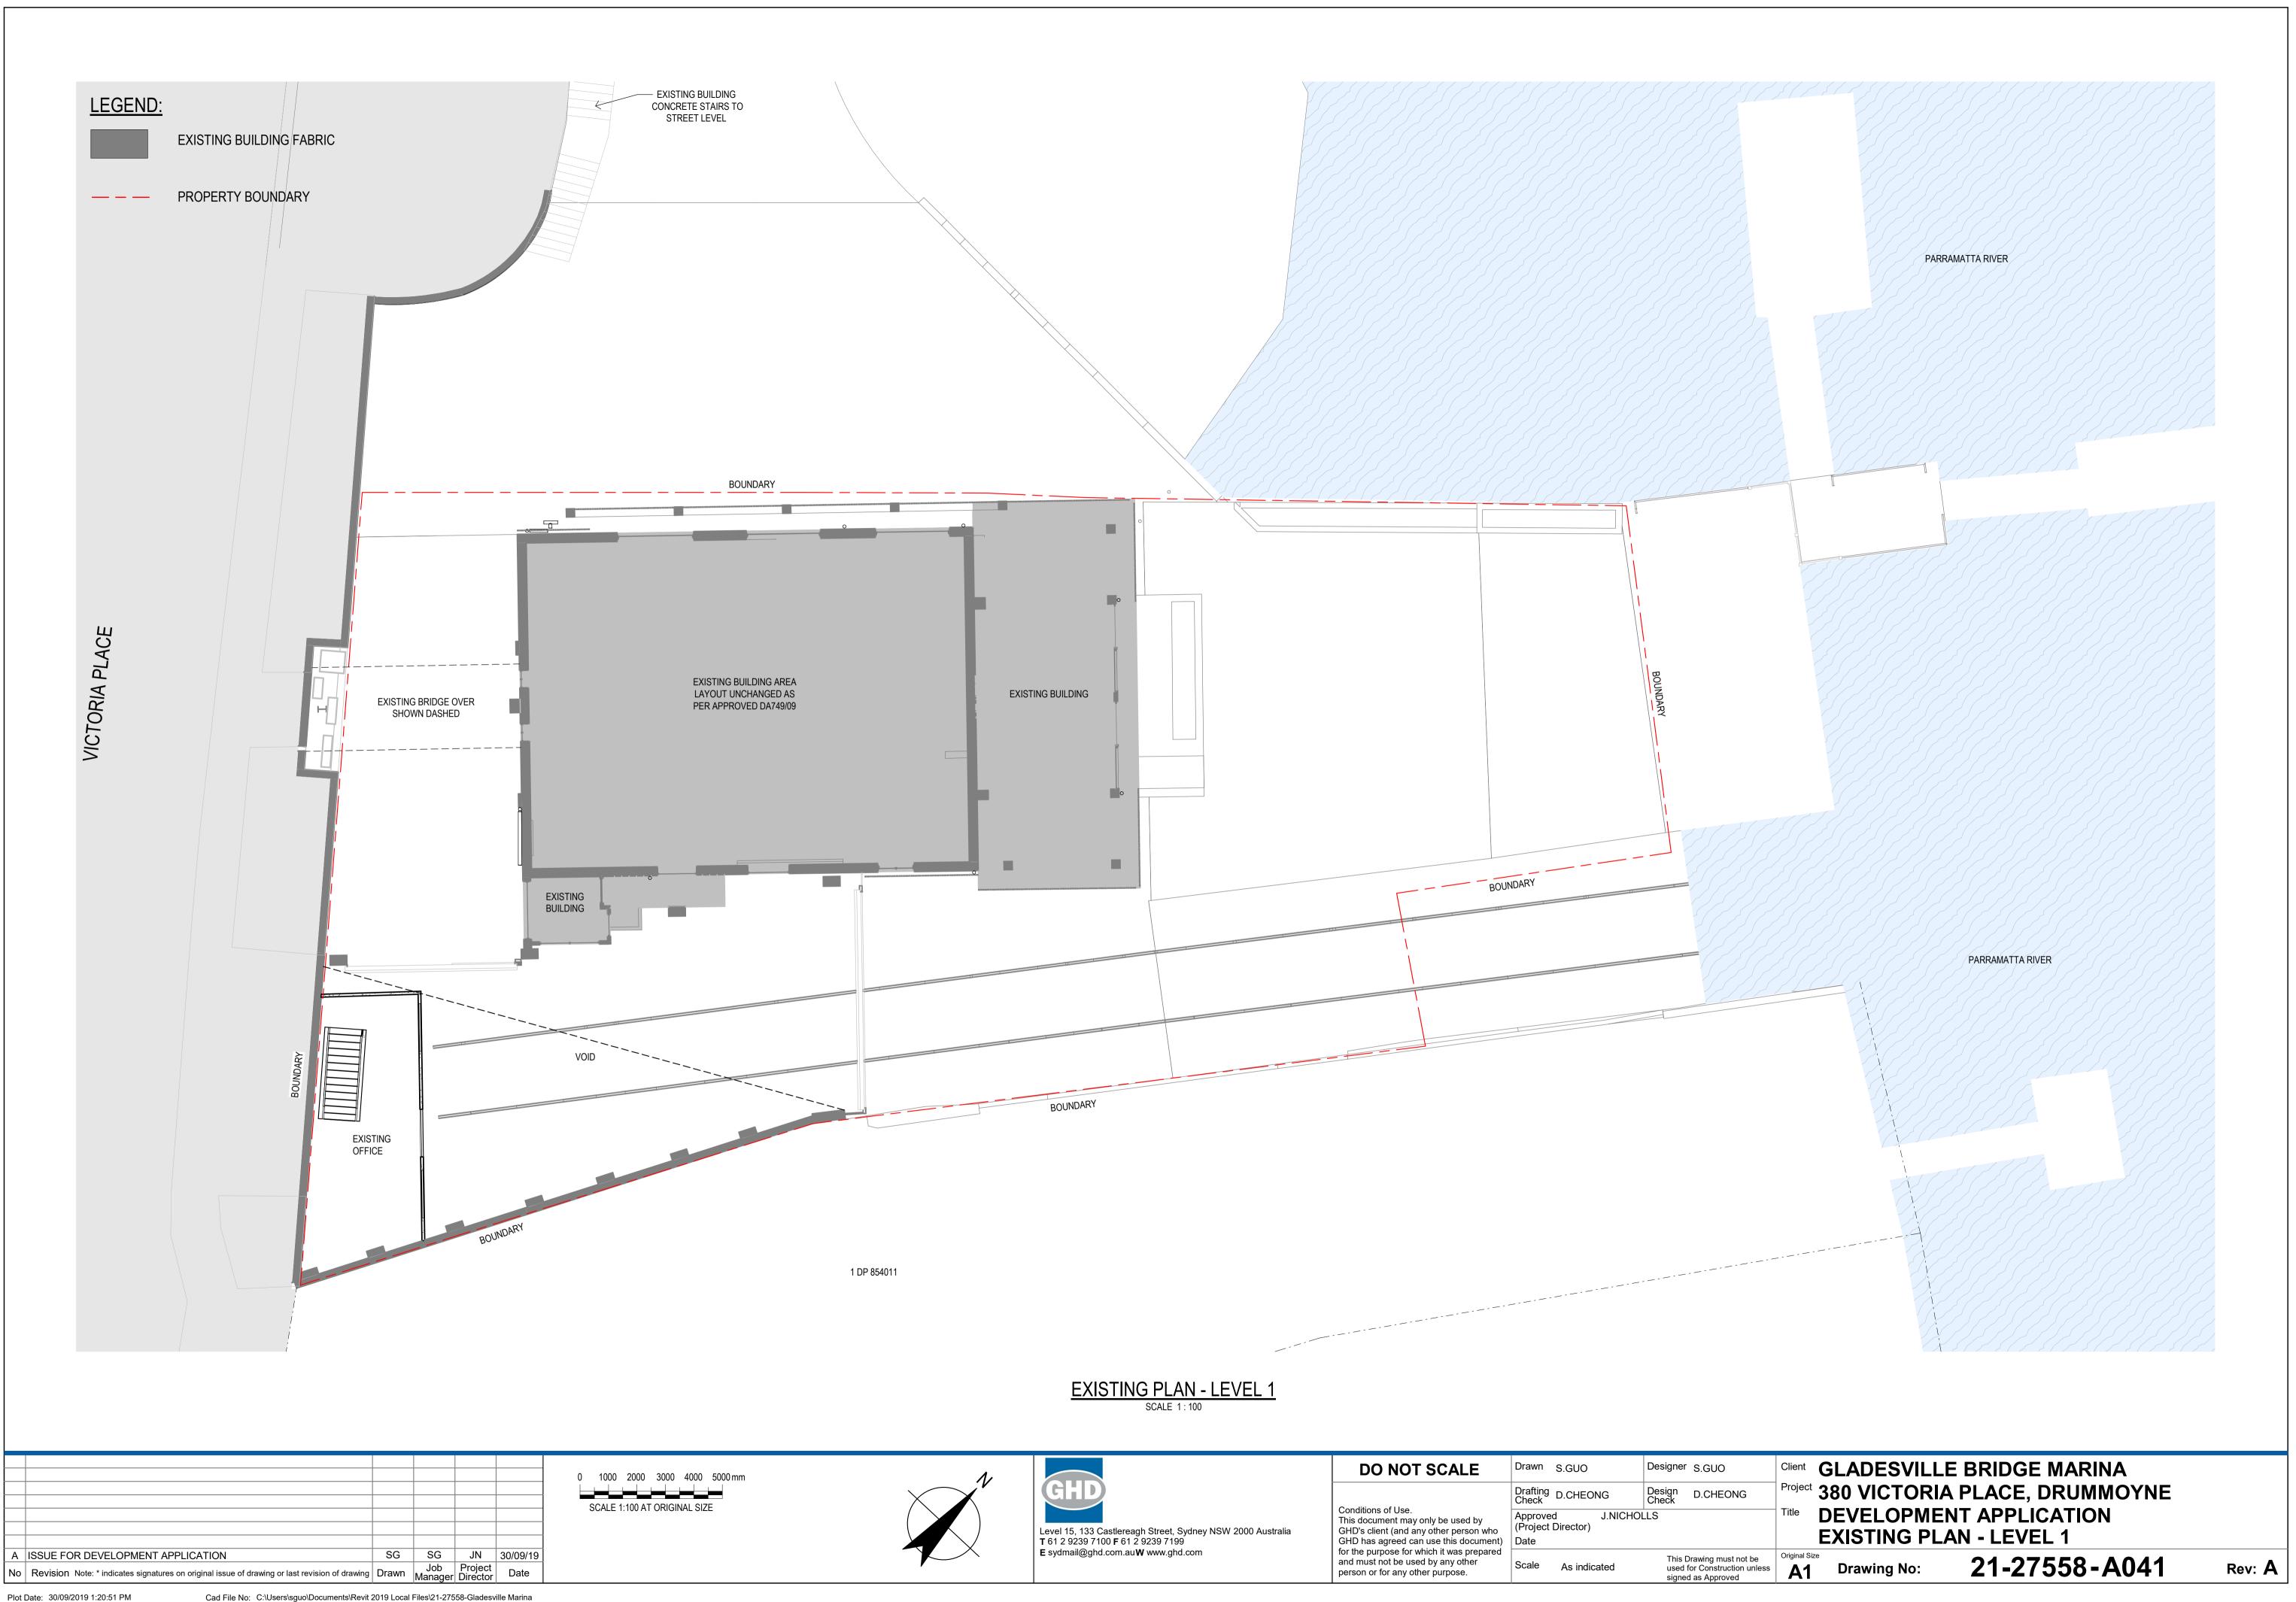

## GLADESVILLE BRIDGE MARINA 380 VICTORIA PLACE, DRUMMOYNE PROPOSED VALET CAR PARKING 21-27558

| PROJECT          | DRG NO. |                               |  |  |  |  |  |  |
|------------------|---------|-------------------------------|--|--|--|--|--|--|
| No.              | SHEET   | DRAWING TITLE                 |  |  |  |  |  |  |
| 1. ARCHITECTURAL |         |                               |  |  |  |  |  |  |
| 21-27558         | A001    | ARCHITECTURAL DRAWING INDEX   |  |  |  |  |  |  |
| 21-27558         | A003    | EXISTING SITE PLAN            |  |  |  |  |  |  |
| 21-27558         | A040    | EXISTING PLAN - GROUND        |  |  |  |  |  |  |
| 21-27558         | A041    | EXISTING PLAN - LEVEL 1       |  |  |  |  |  |  |
| 21-27558         | A042    | EXISTING PLAN - LEVEL 2       |  |  |  |  |  |  |
| 21-27558         | A043    | EXISTING PLAN - ROOF          |  |  |  |  |  |  |
| 21-27558         | A050    | DEMOLITION PLAN - GROUND      |  |  |  |  |  |  |
| 21-27558         | A051    | DEMOLITION PLAN - LEVEL 1     |  |  |  |  |  |  |
| 21-27558         | A100    | GENERAL ARRANGEMENT - GROUND  |  |  |  |  |  |  |
| 21-27558         | A101    | GENERAL ARRANGEMENT - LEVEL 1 |  |  |  |  |  |  |
| 21-27558         | A102    | GENERAL ARRANGEMENT - LEVEL 2 |  |  |  |  |  |  |
| 21-27558         | A103    | GENERAL ARRANGEMENT - ROOF    |  |  |  |  |  |  |
| 21-27558         | A200    | SECTIONS - SHEET 1            |  |  |  |  |  |  |