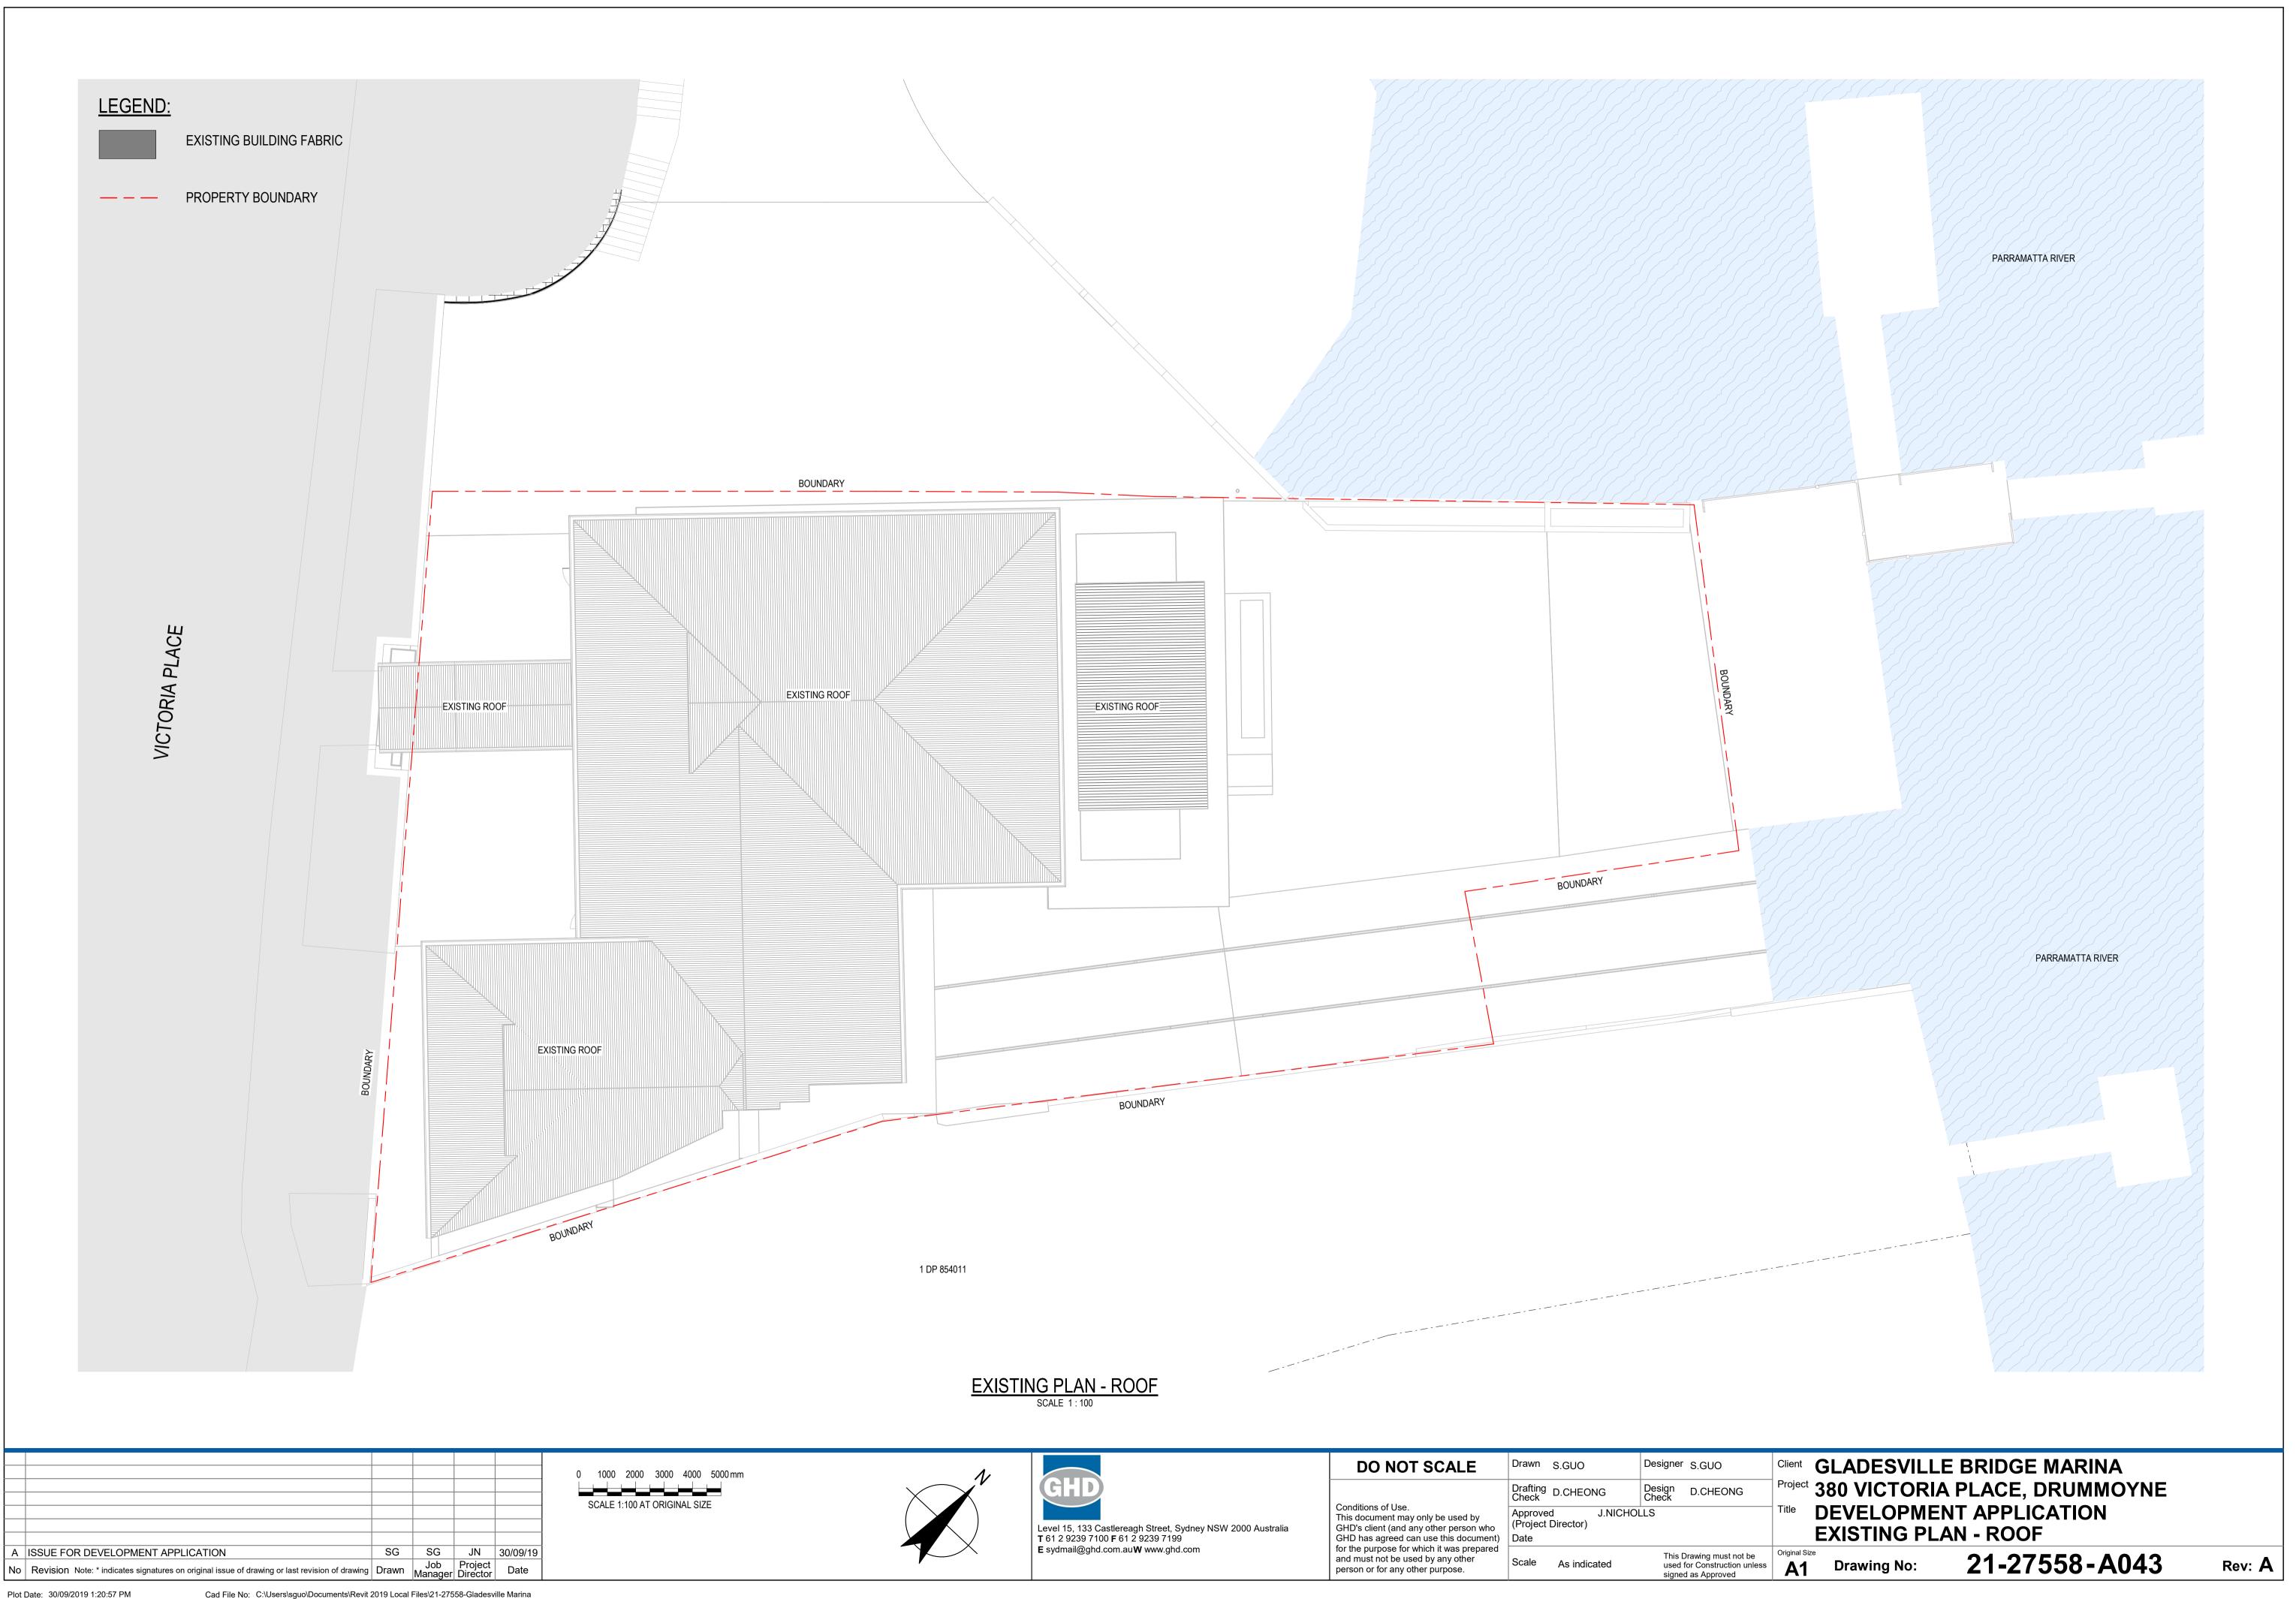

## GLADESVILLE BRIDGE MARINA 380 VICTORIA PLACE, DRUMMOYNE PROPOSED VALET CAR PARKING 21-27558

| PROJECT          | DRG NO. |                               |  |  |  |  |  |  |
|------------------|---------|-------------------------------|--|--|--|--|--|--|
| No.              | SHEET   | DRAWING TITLE                 |  |  |  |  |  |  |
| 1. ARCHITECTURAL |         |                               |  |  |  |  |  |  |
| 21-27558         | A001    | ARCHITECTURAL DRAWING INDEX   |  |  |  |  |  |  |
| 21-27558         | A003    | EXISTING SITE PLAN            |  |  |  |  |  |  |
| 21-27558         | A040    | EXISTING PLAN - GROUND        |  |  |  |  |  |  |
| 21-27558         | A041    | EXISTING PLAN - LEVEL 1       |  |  |  |  |  |  |
| 21-27558         | A042    | EXISTING PLAN - LEVEL 2       |  |  |  |  |  |  |
| 21-27558         | A043    | EXISTING PLAN - ROOF          |  |  |  |  |  |  |
| 21-27558         | A050    | DEMOLITION PLAN - GROUND      |  |  |  |  |  |  |
| 21-27558         | A051    | DEMOLITION PLAN - LEVEL 1     |  |  |  |  |  |  |
| 21-27558         | A100    | GENERAL ARRANGEMENT - GROUND  |  |  |  |  |  |  |
| 21-27558         | A101    | GENERAL ARRANGEMENT - LEVEL 1 |  |  |  |  |  |  |
| 21-27558         | A102    | GENERAL ARRANGEMENT - LEVEL 2 |  |  |  |  |  |  |
| 21-27558         | A103    | GENERAL ARRANGEMENT - ROOF    |  |  |  |  |  |  |
| 21-27558         | A200    | SECTIONS - SHEET 1            |  |  |  |  |  |  |