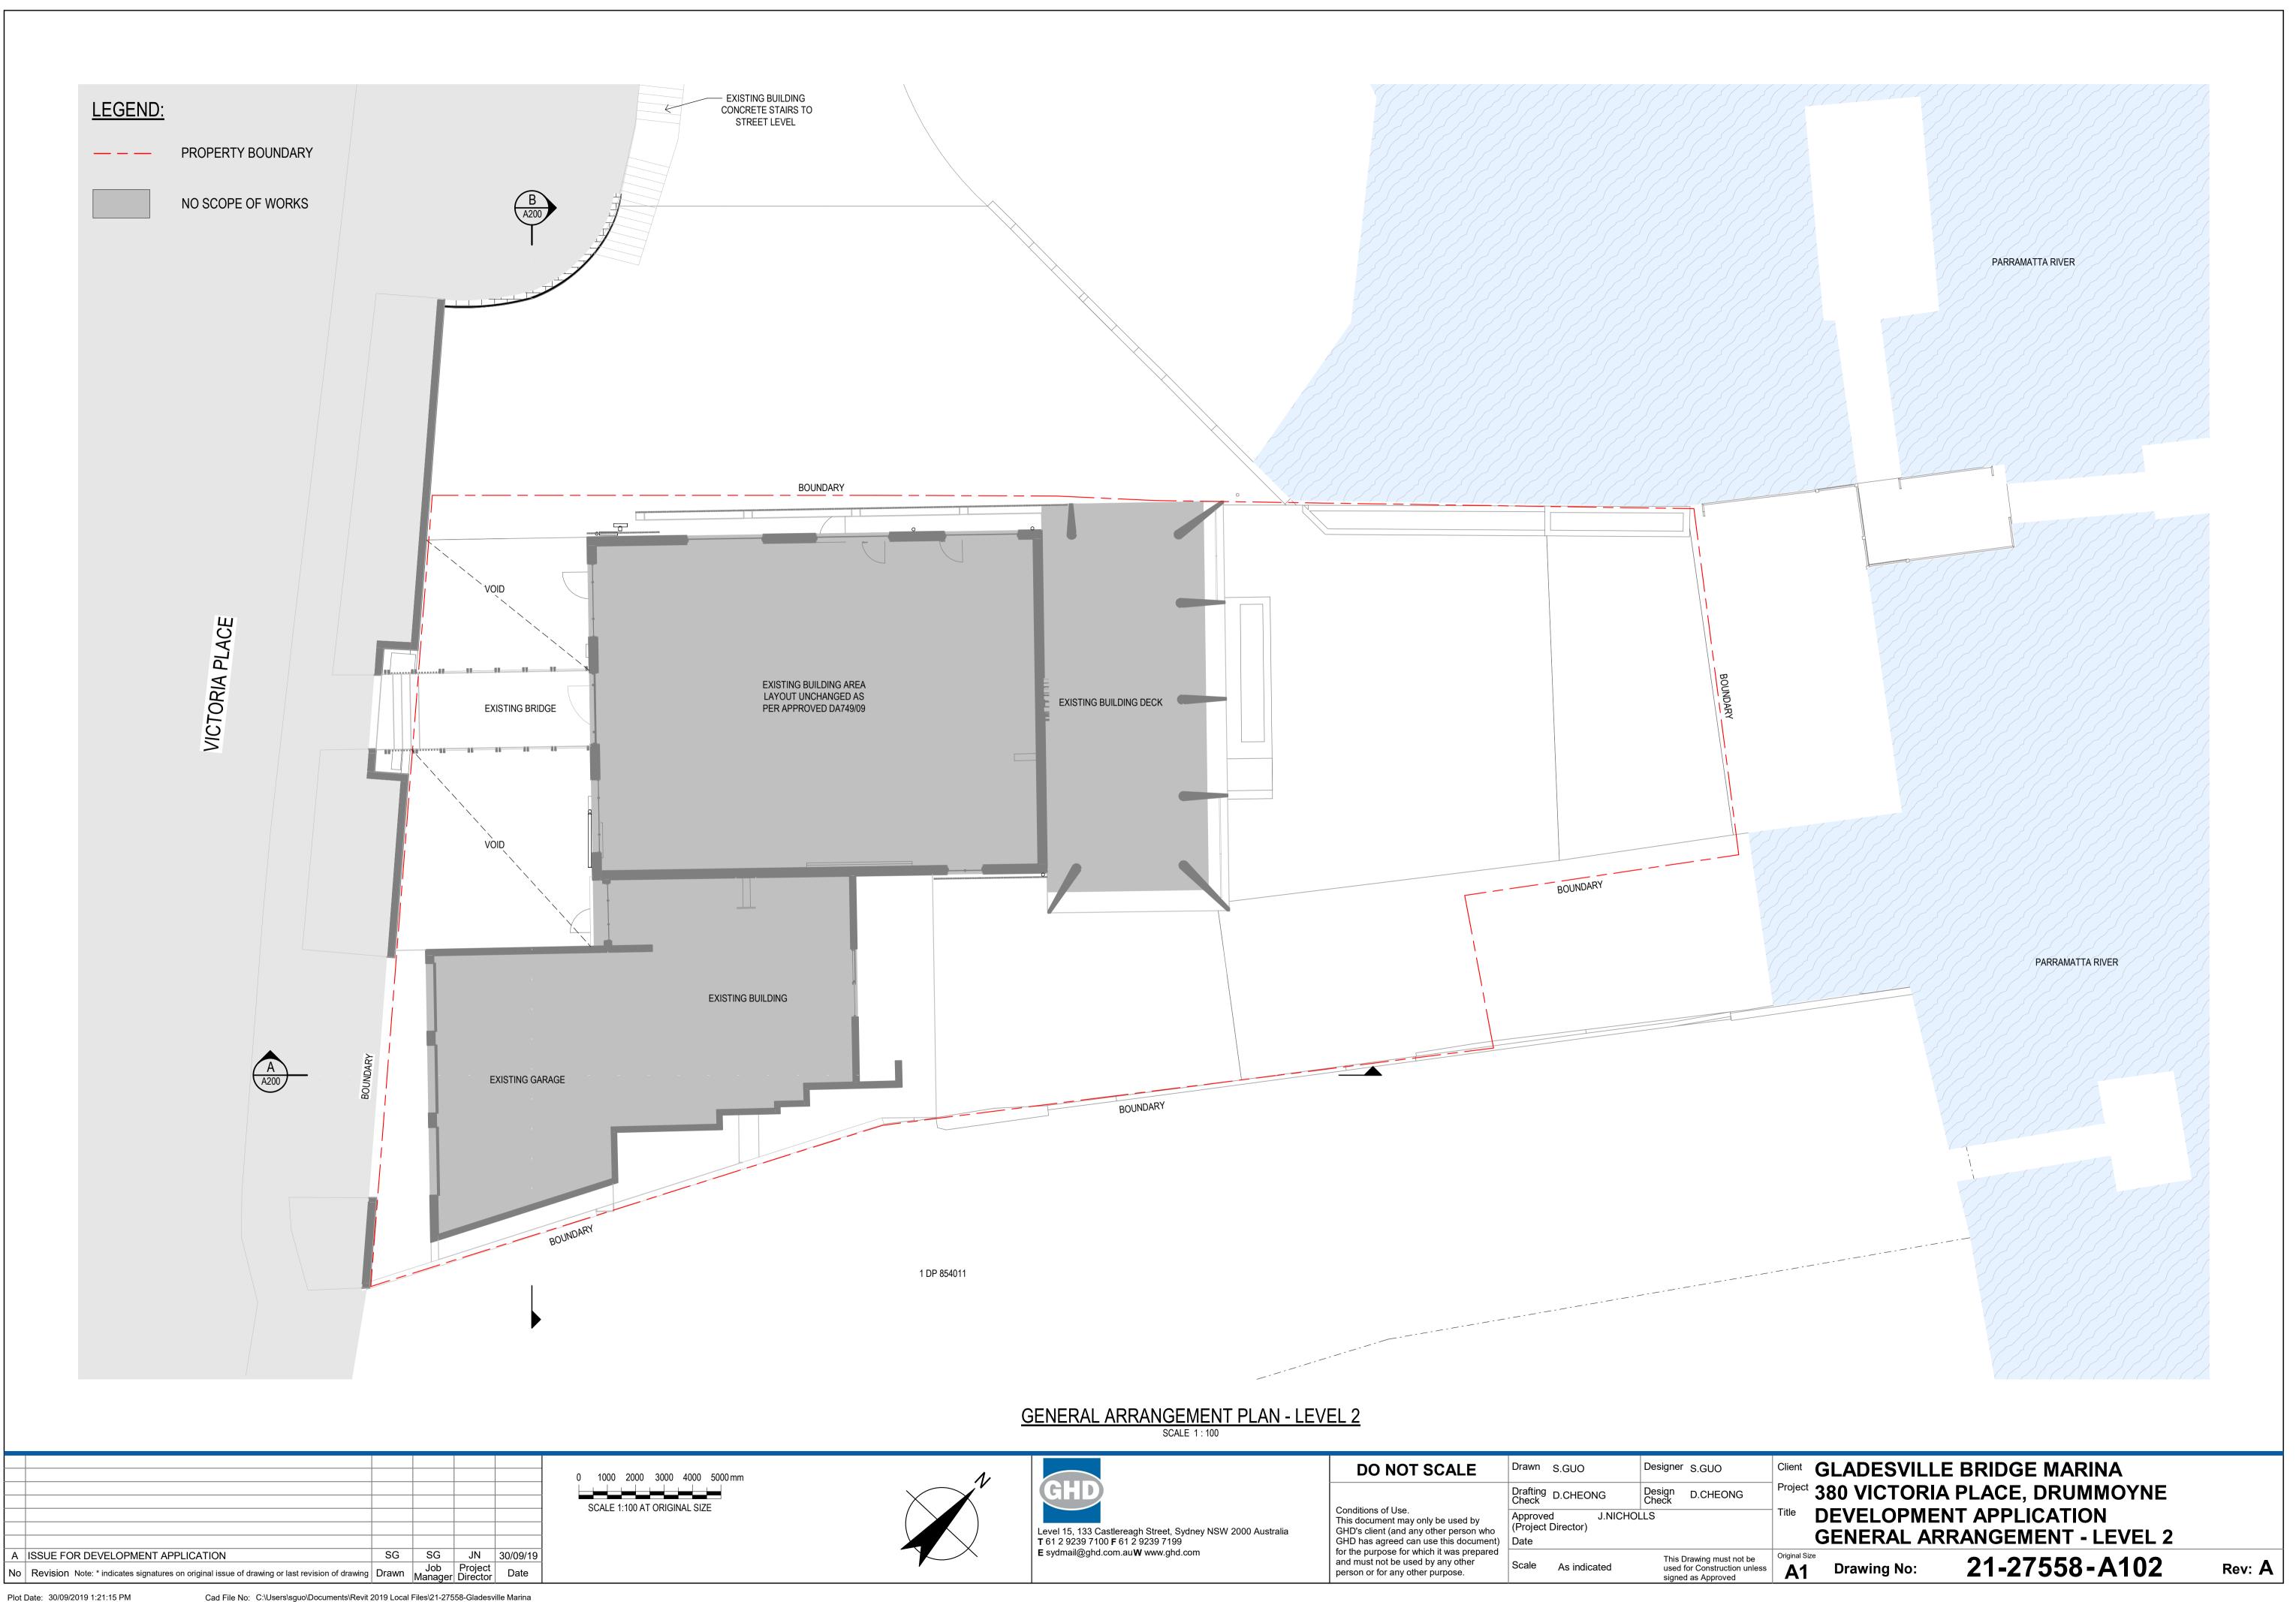

## GLADESVILLE BRIDGE MARINA 380 VICTORIA PLACE, DRUMMOYNE PROPOSED VALET CAR PARKING 21-27558

| PROJECT          | DRG NO. |                               |  |  |  |  |  |  |
|------------------|---------|-------------------------------|--|--|--|--|--|--|
| No.              | SHEET   | DRAWING TITLE                 |  |  |  |  |  |  |
| 1. ARCHITECTURAL |         |                               |  |  |  |  |  |  |
| 21-27558         | A001    | ARCHITECTURAL DRAWING INDEX   |  |  |  |  |  |  |
| 21-27558         | A003    | EXISTING SITE PLAN            |  |  |  |  |  |  |
| 21-27558         | A040    | EXISTING PLAN - GROUND        |  |  |  |  |  |  |
| 21-27558         | A041    | EXISTING PLAN - LEVEL 1       |  |  |  |  |  |  |
| 21-27558         | A042    | EXISTING PLAN - LEVEL 2       |  |  |  |  |  |  |
| 21-27558         | A043    | EXISTING PLAN - ROOF          |  |  |  |  |  |  |
| 21-27558         | A050    | DEMOLITION PLAN - GROUND      |  |  |  |  |  |  |
| 21-27558         | A051    | DEMOLITION PLAN - LEVEL 1     |  |  |  |  |  |  |
| 21-27558         | A100    | GENERAL ARRANGEMENT - GROUND  |  |  |  |  |  |  |
| 21-27558         | A101    | GENERAL ARRANGEMENT - LEVEL 1 |  |  |  |  |  |  |
| 21-27558         | A102    | GENERAL ARRANGEMENT - LEVEL 2 |  |  |  |  |  |  |
| 21-27558         | A103    | GENERAL ARRANGEMENT - ROOF    |  |  |  |  |  |  |
| 21-27558         | A200    | SECTIONS - SHEET 1            |  |  |  |  |  |  |